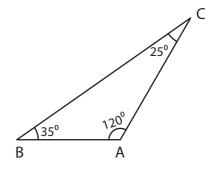

1)

2)

Order the sides from longest to shortest side in each triangle.

1)

2)

1)

DE, DF, EF

2)

 $\overline{XZ}$ ,  $\overline{XY}$ ,

Order the sides from longest to shortest side in each triangle.

 $\overline{\mathsf{KL}}$ 

1)

JK, JL,