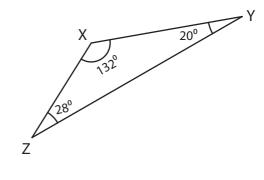

1)

2)

Order the sides from longest to shortest side in each triangle.

1)

2)

1)

DE, DF, EF

2)

 $\overline{XZ}$ ,  $\overline{XY}$ ,

Order the sides from longest to shortest side in each triangle.

 $\overline{\mathsf{KL}}$ 

1)

JK, JL,