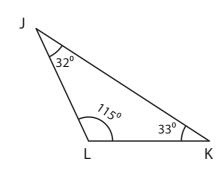

## **Ordering Sides**

Name \_\_\_\_\_

Score \_\_\_\_\_

TI:25

Name the shortest and longest side in each triangle.

1)

2)

Order the sides from shortest to longest side in each triangle.

1)

2)

Order the sides from longest to shortest side in each triangle.

1)

2)

1)

DE, DF, EF

2)

 $\overline{XZ}$ ,  $\overline{XY}$ ,

Order the sides from longest to shortest side in each triangle.

 $\overline{\mathsf{KL}}$ 

1)

JK, JL,