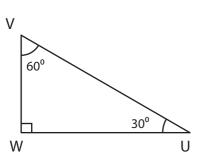

## **Ordering Sides**

Name \_\_\_\_\_

Score \_\_\_\_\_

TI:25

Name the shortest and longest side in each triangle.

1)

2)

Order the sides from shortest to longest side in each triangle.

## **Answer key**

Name the shortest and longest side in each triangle.

1)

Shortest side = VW

Longest side = ( UV

2)

Shortest side =

Order the sides from shortest to longest side in each triangle.