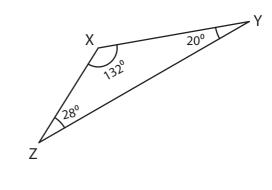

## **Ordering Sides**

Name \_\_\_\_\_

Score \_\_\_\_\_

TI:25

Name the shortest and longest side in each triangle.

1)

2)

Order the sides from shortest to longest side in each triangle.

1)

2)

Order the sides from longest to shortest side in each triangle.

1)

2)

## **Answer key**

Name the shortest and longest side in each triangle.

1)

Shortest side = VW

Longest side = ( UV

2)

Shortest side =

Order the sides from shortest to longest side in each triangle.

1)

DE, DF, EF

2)

 $\overline{XZ}$ ,  $\overline{XY}$ ,

Order the sides from longest to shortest side in each triangle.

 $\overline{\mathsf{KL}}$ 

1)

JK, JL,