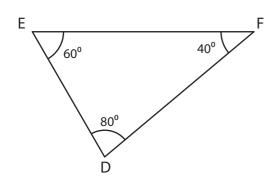

1)

2)

Order the sides from longest to shortest side in each triangle.

1)

2)

1)

DE, DF, EF

2)

 $\overline{XZ}$ ,  $\overline{XY}$ ,

Order the sides from longest to shortest side in each triangle.

 $\overline{\mathsf{KL}}$ 

1)

JK, JL,