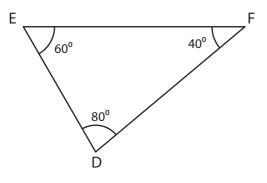

## **Ordering Sides**

Name \_\_\_\_\_

Score \_\_\_\_\_

TI:25

Name the shortest and longest side in each triangle.

1)

2)

Order the sides from shortest to longest side in each triangle.

## **Answer key**

Name the shortest and longest side in each triangle.

1)

Shortest side = VW

Longest side = ( UV

2)

Shortest side =

Order the sides from shortest to longest side in each triangle.

1)

DE, DF, EF

2)

 $\overline{XZ}$ ,  $\overline{XY}$ ,

Order the sides from longest to shortest side in each triangle.

 $\overline{\mathsf{KL}}$ 

1)

JK, JL,