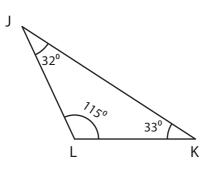

1)

2)

Order the sides from longest to shortest side in each triangle.

1)

2)

1)

DE, DF, EF

2)

 $\overline{XZ}$ ,  $\overline{XY}$ ,

Order the sides from longest to shortest side in each triangle.

 $\overline{\mathsf{KL}}$ 

1)

JK, JL,