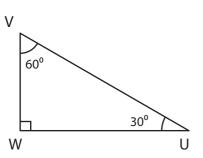

## **Ordering Sides**

Name \_\_\_\_\_

Score \_\_\_\_\_

TI:25

Name the shortest and longest side in each triangle.

1)

2)

Order the sides from shortest to longest side in each triangle.

## **Answer key**

Name the shortest and longest side in each triangle.

1)

Shortest side = VW

Longest side = ( UV

2)

Shortest side =

Order the sides from shortest to longest side in each triangle.