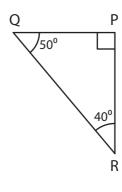

## **Ordering Sides**

Name \_\_\_\_\_

Score \_\_\_\_\_

TI:25

Name the shortest and longest side in each triangle.

1)

2)

Order the sides from shortest to longest side in each triangle.

## **Answer key**

Name the shortest and longest side in each triangle.

1)

Shortest side = VW

Longest side = ( UV

2)

Shortest side =

Order the sides from shortest to longest side in each triangle.

2)

QR,

PR,

PQ

 $\overline{\mathbf{YZ}}$