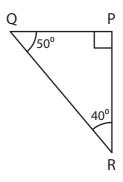

1)

2)

Order the sides from longest to shortest side in each triangle.

1)

2)

2)

QR,

PR,

PQ

 $\overline{\mathbf{YZ}}$