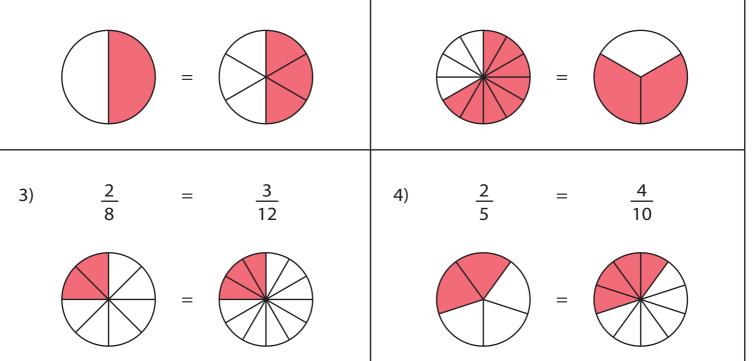

Name \_\_\_\_\_

Score

TF:51

www.mathfunworksheets.com

| ÅF                                                 | EQI            | JIVA | LENT FRA<br>Answer key | CTIC | ns             |  |   | TF:51         |
|----------------------------------------------------|----------------|------|------------------------|------|----------------|--|---|---------------|
| Write the equivalent fractions for the given pies. |                |      |                        |      |                |  |   |               |
| 1)                                                 |                | =    |                        | 2)   |                |  | = |               |
|                                                    | <b>7</b><br>10 | =    | <b>14</b><br><b>20</b> |      | <u>5</u><br>9  |  | = | 10<br>18      |
| 3)                                                 |                | =    |                        | 4)   |                |  | = |               |
|                                                    | <u>3</u><br>5  | =    | <u>9</u><br>15         |      | <u>2</u><br>6  |  | = | <u>3</u><br>9 |
| Color the pies for the given equivalent fractions. |                |      |                        |      |                |  |   |               |
| 1)                                                 | <u>1</u><br>2  | =    | <u>3</u><br>6          | 2)   | <u>8</u><br>12 |  | = | <u>2</u><br>3 |