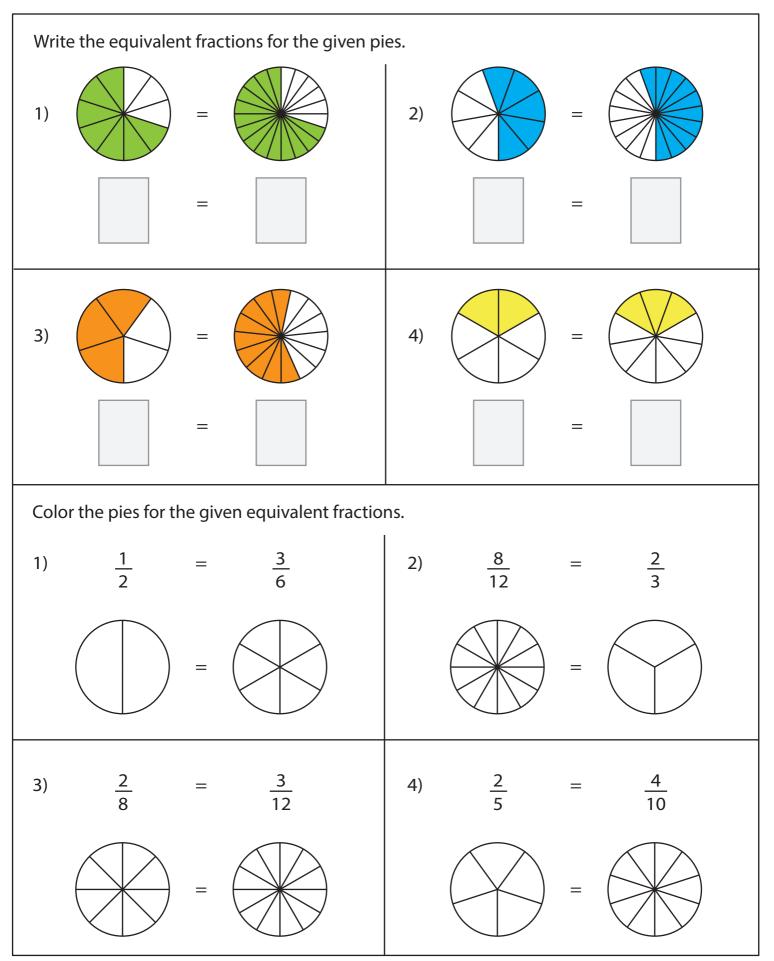

Name \_\_\_\_\_

Score

TF:51

www.mathfunworksheets.com

| ÅF                                                 | EQI            | JIVA | LENT FRA<br>Answer key | CTIC | ns             |  |   | TF:51         |
|----------------------------------------------------|----------------|------|------------------------|------|----------------|--|---|---------------|
| Write the equivalent fractions for the given pies. |                |      |                        |      |                |  |   |               |
| 1)                                                 |                | =    |                        | 2)   |                |  | = |               |
|                                                    | <b>7</b><br>10 | =    | <b>14</b><br><b>20</b> |      | <u>5</u><br>9  |  | = | 10<br>18      |
| 3)                                                 |                | =    |                        | 4)   |                |  | = |               |
|                                                    | <u>3</u><br>5  | =    | <u>9</u><br>15         |      | <u>2</u><br>6  |  | = | <u>3</u><br>9 |
| Color the pies for the given equivalent fractions. |                |      |                        |      |                |  |   |               |
| 1)                                                 | <u>1</u><br>2  | =    | <u>3</u><br>6          | 2)   | <u>8</u><br>12 |  | = | <u>2</u><br>3 |