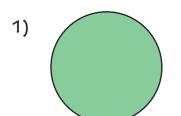

## 2D AND 3D SHAPES

Name \_\_\_\_\_

Answer key

TD13

Name each shape and find if they are 2D or 3D shape.

✓ 2D shape☐ 3D shape

2)

Circle