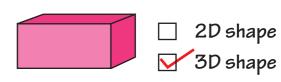

## 2D AND 3D SHAPES

| Name  |  |
|-------|--|
|       |  |
| Score |  |

TD13

Name each shape and find if they are 2D or 3D shape.

☐ 2D shape

| ш | ZD Sliape |
|---|-----------|
|   | 3D shape  |

2)

] 2D shape