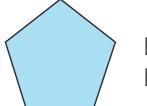

## 2D AND 3D SHAPES

| Name  |  |
|-------|--|
|       |  |
| Score |  |

TD13

Name each shape and find if they are 2D or 3D shape.



☐ 2D shape

| ш | ZD Sliape |
|---|-----------|
|   | 3D shape  |

2)



] 2D shape

|  |  | 3D | shap |
|--|--|----|------|
|--|--|----|------|

3)



☐ 2D shape

| 3D | shape |  |
|----|-------|--|
|    | •     |  |

4)



2D shape

| ☐ 3D shap | e |
|-----------|---|
|-----------|---|

5)



☐ 2D shape

| 3D | shap | E |
|----|------|---|
|    |      |   |

6)



] 2D shape

| 3D | sh | ab | e |
|----|----|----|---|
|    |    | ٩P | _ |



## 2D AND 3D SHAPES

Name \_\_\_\_\_

Answer key

TD13

Name each shape and find if they are 2D or 3D shape.



✓ 2D shape☐ 3D shape

2)



Circle

Cuboid





☐ 2D shape

|             |       | -   |
|-------------|-------|-----|
| <u>√</u> 31 | D sha | аре |

4)



✓ 2D shape

□ 3D shape

Cylinder

Oval

5)



∠2D shape

☐ 3D shape

Pentagon

6)



☐ 2D shape

✓ 3D shape

Cube