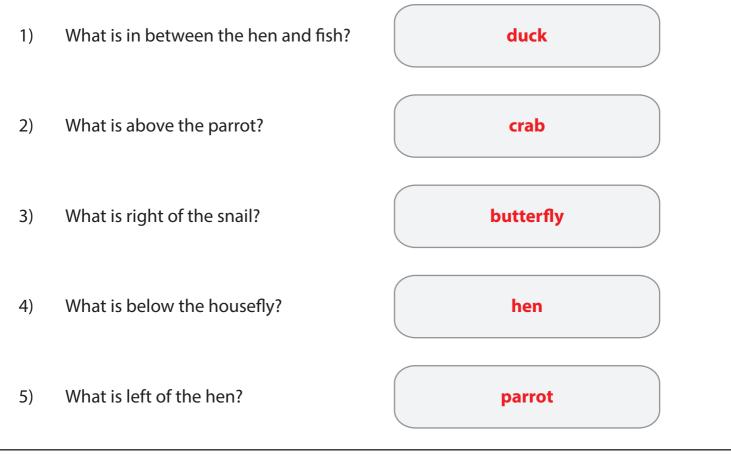

| Positional | Words |
|------------|-------|
| FUSICIONAL | worus |

Name \_\_\_\_\_

Score \_\_\_\_\_

PW:36

|    | crab                        | housefly              | snail | butterfly               |
|----|-----------------------------|-----------------------|-------|-------------------------|
| ~  |                             |                       |       |                         |
|    | parrot                      | hen                   | duck  | fish                    |
| 1) | What is in betw             | een the hen and fish? |       |                         |
| 2) | What is above the parrot?   |                       |       |                         |
| 3) | What is right of            | the snail?            |       |                         |
| 4) | What is below the housefly? |                       |       |                         |
| 5) | What is left of the hen?    |                       |       |                         |
|    |                             |                       | ww    | w.mathfunworksheets.com |

## Answer the questions.

| crab   | housefly | snail | butterfly |
|--------|----------|-------|-----------|
|        |          |       |           |
| parrot | hen      | duck  | fish      |

www.mathfunworksheets.com