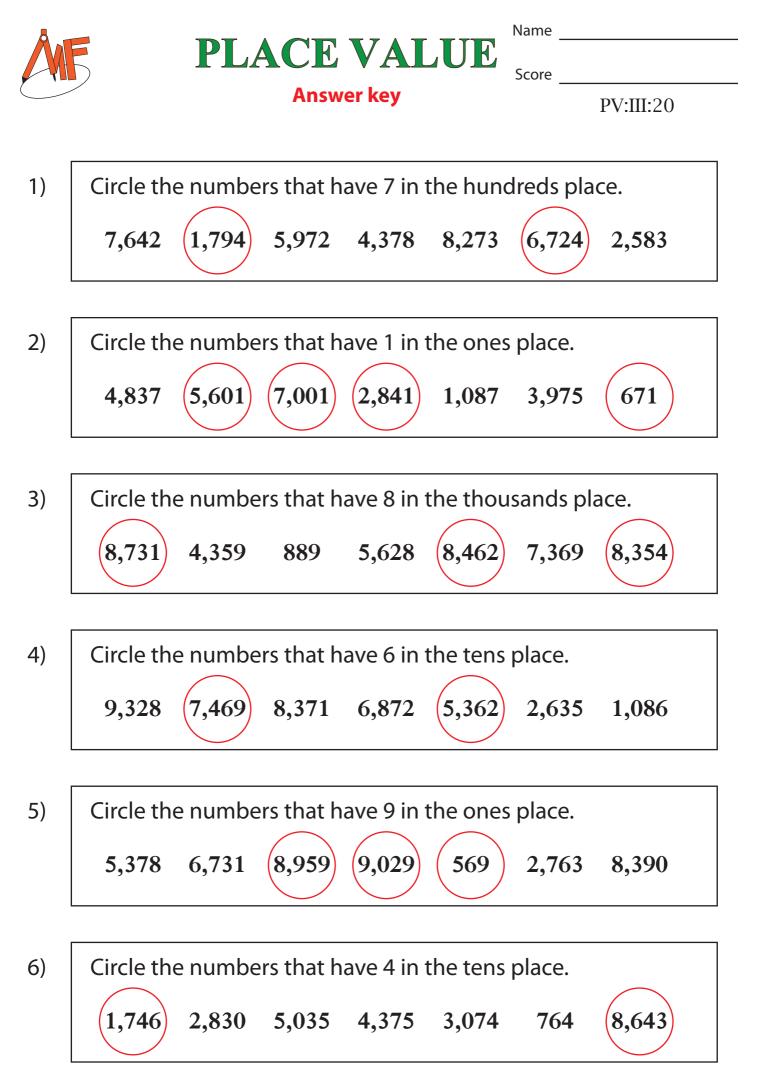

## PLACE VALUE

Name \_\_\_\_\_

Score \_\_\_\_\_

PV:III:20

| 1) | Circle the numbers that have 7 in the hundreds place.  |       |       |       |       |       |       |
|----|--------------------------------------------------------|-------|-------|-------|-------|-------|-------|
|    | 7,642                                                  | 1,794 | 5,972 | 4,378 | 8,273 | 6,724 | 2,583 |
|    |                                                        |       |       |       |       |       |       |
| 2) | Circle the numbers that have 1 in the ones place.      |       |       |       |       |       |       |
|    | 4,837                                                  | 5,601 | 7,001 | 2,841 | 1,087 | 3,975 | 671   |
|    |                                                        |       |       |       |       |       |       |
| 3) | Circle the numbers that have 8 in the thousands place. |       |       |       |       |       |       |
|    | 8,731                                                  | 4,359 | 889   | 5,628 | 8,462 | 7,369 | 8,354 |
|    |                                                        |       |       |       |       |       |       |
| 4) | Circle the numbers that have 6 in the tens place.      |       |       |       |       |       |       |
|    | 9,328                                                  | 7,469 | 8,371 | 6,872 | 5,362 | 2,635 | 1,086 |
|    |                                                        |       |       |       |       |       |       |
| 5) | Circle the numbers that have 9 in the ones place.      |       |       |       |       |       |       |
|    | 5,378                                                  | 6,731 | 8,959 | 9,029 | 569   | 2,763 | 8,390 |
|    |                                                        |       |       |       |       |       |       |
| 6) | Circle the numbers that have 4 in the tens place.      |       |       |       |       |       |       |
|    | 1,746                                                  | 2,830 | 5,035 | 4,375 | 3,074 | 764   | 8,643 |