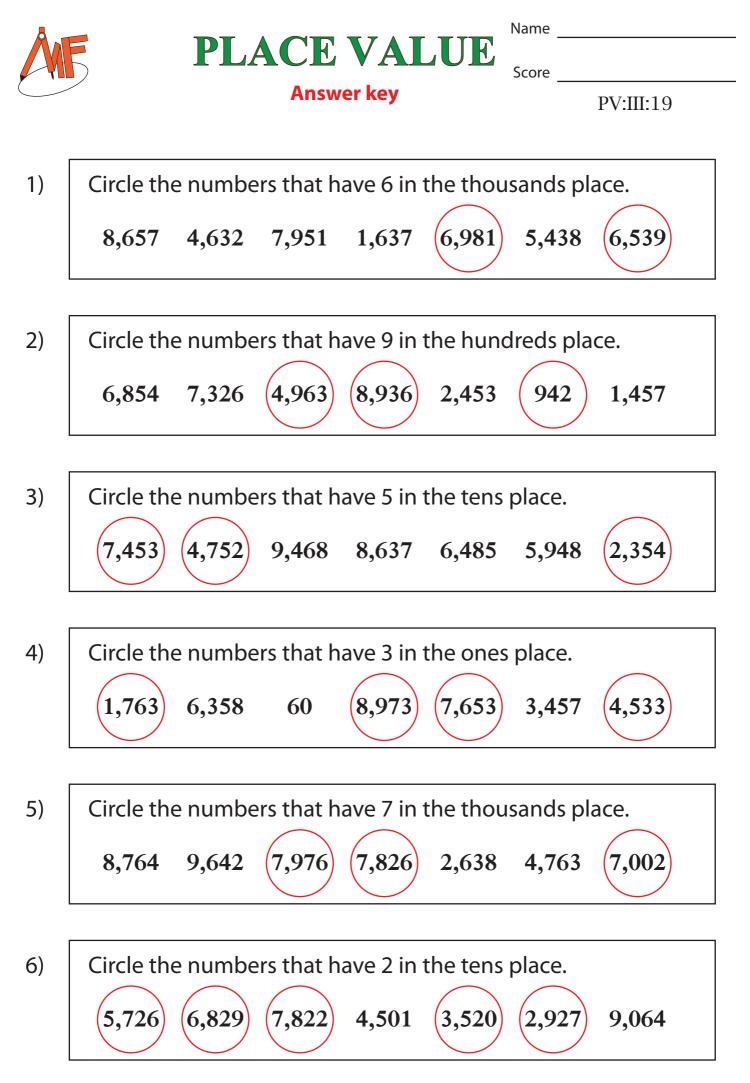

## PLACE VALUE

Name \_\_\_\_\_

Score \_\_\_\_\_

PV:III:19

| 1) | Circle the numbers that have 6 in the thousands place. |                                                        |           |                               |          |          |         |  |
|----|--------------------------------------------------------|--------------------------------------------------------|-----------|-------------------------------|----------|----------|---------|--|
|    | 8,657                                                  | 4,632                                                  | 7,951     | 1,637                         | 6,981    | 5,438    | 6,539   |  |
| 2) | Circle th                                              | onumbo                                                 | we that h |                               | the hund | Irodapla | <u></u> |  |
| 2) |                                                        | enumbe                                                 | is that h | have 9 in the hundreds place. |          |          |         |  |
|    | 6,854                                                  | 7,326                                                  | 4,963     | 8,936                         | 2,453    | 942      | 1,457   |  |
|    |                                                        |                                                        |           |                               |          |          |         |  |
| 3) | Circle the numbers that have 5 in the ten              |                                                        |           |                               |          |          |         |  |
|    | 7,453                                                  | 4,752                                                  | 9,468     | 8,637                         | 6,485    | 5,948    | 2,354   |  |
|    |                                                        |                                                        |           |                               |          |          |         |  |
| 4) | Circle the numbers that have 3 in the ones place.      |                                                        |           |                               |          |          |         |  |
|    | 1,763                                                  | 6,358                                                  | 60        | 8,973                         | 7,653    | 3,457    | 4,533   |  |
|    |                                                        |                                                        |           |                               |          |          |         |  |
| 5) | Circle the                                             | Circle the numbers that have 7 in the thousands place. |           |                               |          |          |         |  |
|    | 8,764                                                  | 9,642                                                  | 7,976     | 7,826                         | 2,638    | 4,763    | 7,002   |  |
| 1  |                                                        |                                                        |           |                               |          |          |         |  |
| 6) | Circle th                                              |                                                        |           |                               |          |          |         |  |
|    | 5,726                                                  | 6,829                                                  | 7,822     | 4,501                         | 3,520    | 2,927    | 9,064   |  |