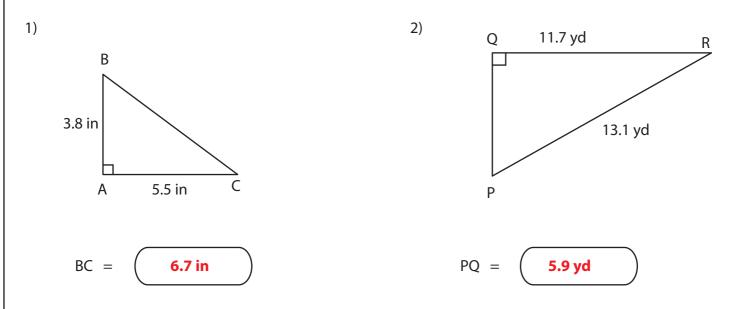

## Answer key

PT:16

Find the missing side length of each right triangle by applying the Pythagorean theorem. Round the answer to nearest tenth place.

Find the missing side length where 'c' is the hypotenuse of a right triangle, a and b are two legs of a right triangle. Round the answer to the nearest tenth place.