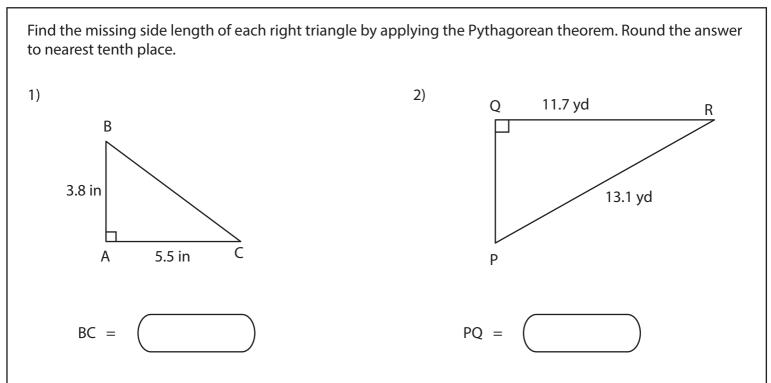

## Answer key

PT:16

Find the missing side length of each right triangle by applying the Pythagorean theorem. Round the answer to nearest tenth place.

Find the missing side length where 'c' is the hypotenuse of a right triangle, a and b are two legs of a right triangle. Round the answer to the nearest tenth place.