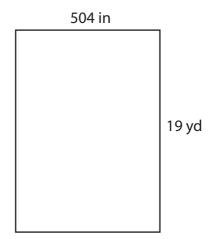

## Perimeter of Rectangles

Name \_\_\_\_\_

Score

PR:15

Find the perimeter of each rectangle.

1)

96 in 24 ft 2)

Perimeter = ft Perimeter = yd

Find the perimeter of each rectangle.

1)

Perimeter =

2)

Perimeter = ft

Find the perimeter of each rectangle.

Breadth = 720 in 1)

Length = 25 yd