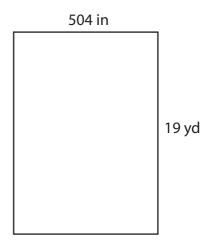

## **Answer key**

PR:15

Find the perimeter of each rectangle.

1)

96 in 24 ft 2)

Perimeter = 64 ft

66 Perimeter =

yd