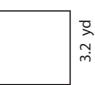

## **Perimeter of Squares**

Name \_\_\_\_\_

Score \_\_\_\_\_

PS:13

Find the perimeter of each square.

1)

Perimeter =

4) 5.9 in

5)

Perimeter = 12.8 yd

3)

Perimeter = **25.6 yd** 

6)

1.5 ft

Perimeter = 6ft

Find the perimeter of each square whose dimensions are