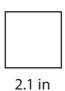

## **Perimeter of Squares**

Name \_\_\_\_\_

Score \_\_\_\_\_

PS:13

Find the perimeter of each square.

1)

Perimeter =

4) 5.9 in

## **Answer key**

Find the perimeter of each square.

1)

Perimeter = 18.8 ft

4) 5.9 in

Perimeter = 23.6 in

2)

Perimeter = **8.4 in** 