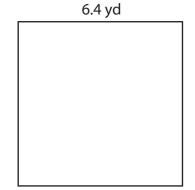

## **Perimeter of Squares**

Name \_\_\_\_\_

Score \_\_\_\_\_

PS:13

Find the perimeter of each square.

1)

Perimeter =

4) 5.9 in

5)

Perimeter = 12.8 yd

3)

Perimeter = **25.6 yd** 

6)

1.5 ft

Perimeter = 6ft

Find the perimeter of each square whose dimensions are