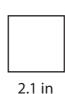

## **Perimeter of Squares**

Name \_\_\_\_\_

Score \_\_\_\_\_

PS:13

Find the perimeter of each square.

1)

Perimeter =

4) 5.9 in

## **Answer key**

Find the perimeter of each square.

1)

Perimeter = 18.8 ft

4) 5.9 in

Perimeter = 23.6 in

2)

Perimeter = **8.4 in** 