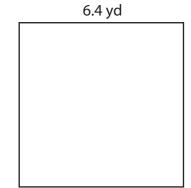

1.5 ft

Perimeter =

Find the perimeter of each square whose dimensions are

1) 6.6 yd

2) 1.9 ft

3) 10.7 in

Perimeter =

Perimeter =

1) 6.6 yd

2) 1.9 ft

3) 10.7 in

Perimeter = 26.4 yd

Perimeter = **7.6 ft** 

Perimeter = 42.8 in

4) 18.2 ft

5) 8.5 in