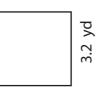

## **Perimeter of Squares**

Name \_\_\_\_\_

Score \_\_\_\_\_

PS:13

Find the perimeter of each square.

1)

Perimeter =

4) 5.9 in

5)

Perimeter = 12.8 yd

3)

Perimeter = **25.6 yd** 

6)

1.5 ft

Perimeter = 6ft

Find the perimeter of each square whose dimensions are