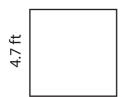

## **Perimeter of Squares**

Name \_\_\_\_\_

Score \_\_\_\_\_

PS:13

Find the perimeter of each square.

1)

Perimeter =

4) 5.9 in

## **Answer key**

Find the perimeter of each square.

1)

Perimeter = 18.8 ft

4) 5.9 in

Perimeter = 23.6 in

2)

Perimeter = **8.4 in** 