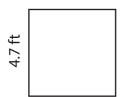

## **Perimeter of Squares**

Name \_\_\_\_\_

Score \_\_\_\_\_

PS:13

Find the perimeter of each square.

1)

Perimeter =

4) 5.9 in

## **Answer key**

Find the perimeter of each square.

1)

Perimeter = 18.8 ft

4) 5.9 in

Perimeter = 23.6 in

2)

Perimeter = **8.4 in** 