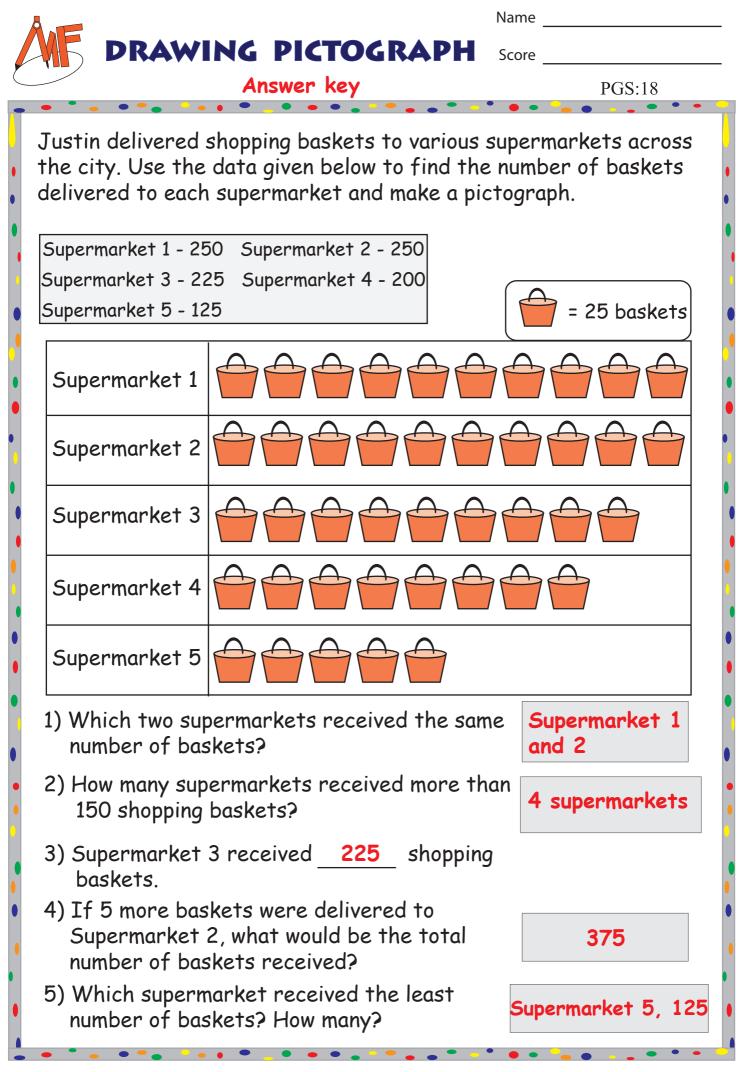

|                                   | NG PICTOG                                                            |               | PGS:18                                          |
|-----------------------------------|----------------------------------------------------------------------|---------------|-------------------------------------------------|
| • • • • • • •                     | ••••••                                                               | ••••          |                                                 |
|                                   | data given below                                                     | to find the n | permarkets across<br>umber of baskets<br>graph. |
| Supermarket 1 - 25                | 0 Supermarket 2 -                                                    | 250           |                                                 |
|                                   | 5 Supermarket 4                                                      |               |                                                 |
| Supermarket 5 - 12                | ·                                                                    |               | = 25 baskets                                    |
| Supermarket 1                     |                                                                      |               |                                                 |
| Supermarket 2                     |                                                                      |               |                                                 |
| Supermarket 3                     |                                                                      |               |                                                 |
| Supermarket 4                     |                                                                      |               |                                                 |
| Supermarket 5                     |                                                                      |               |                                                 |
| 1) Which two sup<br>number of bas | ermarkets receiv<br>kets?                                            | ved the same  |                                                 |
| 2) How many sup<br>150 shopping   | ermarkets receiv<br>baskets?                                         | ed more than  |                                                 |
| 3) Supermarket<br>baskets.        | 3 received                                                           | shopping      |                                                 |
| Supermarket                       | kets were deliver<br>2, what would be <sup>-</sup><br>kets received? |               |                                                 |
| · · ·                             | arket received th<br>kets? How many?                                 |               |                                                 |