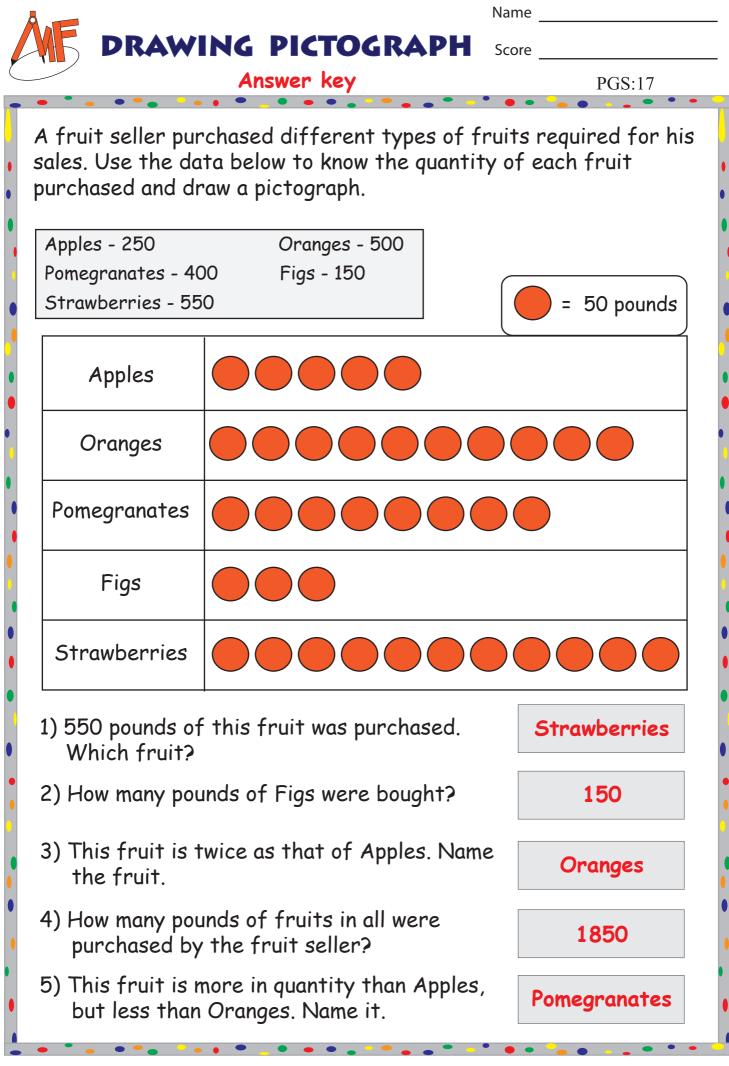

|                                     |               |                                                                                               |         | lame      |  |
|-------------------------------------|---------------|-----------------------------------------------------------------------------------------------|---------|-----------|--|
| <b>DRAWI</b>                        | NG            | PICTOGRAPH                                                                                    | Score   | PGS:17    |  |
| • • • • • •                         | • •           | . • • • . • • • • •                                                                           | • • • • | rus:1/    |  |
|                                     | ta be<br>aw a | ed different types of<br>low to know the quanti<br>pictograph.<br>Oranges - 500<br>Figs - 150 |         |           |  |
| Strawberries - 55                   | 0             |                                                                                               | =       | 50 pounds |  |
| Apples                              |               |                                                                                               |         |           |  |
| Oranges                             |               |                                                                                               |         |           |  |
| Pomegranates                        |               |                                                                                               |         |           |  |
| Figs                                |               |                                                                                               |         |           |  |
| Strawberries                        |               |                                                                                               |         |           |  |
| 1) 550 pounds of<br>Which fruit?    | this          | fruit was purchased.                                                                          |         |           |  |
| 2) How many pou                     | nds o         | f Figs were bought?                                                                           |         |           |  |
| 3) This fruit is t<br>the fruit.    | wice          | as that of Apples. Nan                                                                        | ne      |           |  |
| 4) How many pou<br>purchased by     |               | f fruits in all were<br>ruit seller?                                                          |         |           |  |
| 5) This fruit is n<br>but less than |               | n quantity than Apples<br>ges. Name it.                                                       | 3,      |           |  |