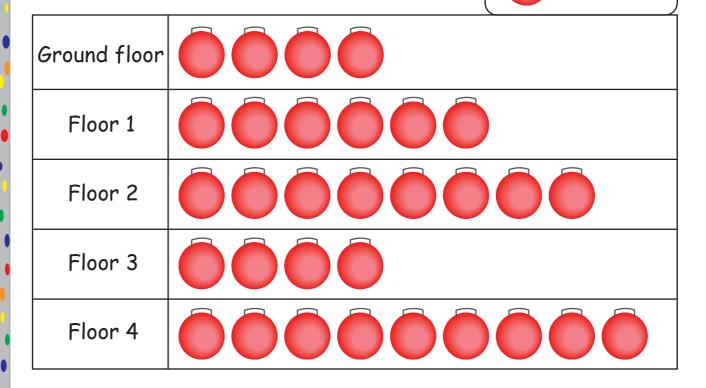

## CHRISTMAS BELLS PICTURE GRAPH

| Name  |  |
|-------|--|
| •     |  |
| Score |  |

**PGS:05** 

| Its Christmas Eve. Andrew has forgotten   | n to use Christmas bells to   |
|-------------------------------------------|-------------------------------|
| decorate the Christmas trees kept at each | ch floor in his office. Its a |
| four story building. Lets see how many be | ells he used to decorate      |
| each tree.                                | = 2 Bells                     |

- 1) Which floor used the maximum number of bells?
- 2) Which two floor used a total of 20 bells to decorate the tree?
- 3) How many bells were used to decorate the 2nd floor?
- 4) In which two floors equal number of bells were used?
- 5) Count the total number of bells used in all for decoration?

## CHRISTMAS BELLS PICTURE GRAPH

| Name  |  |
|-------|--|
|       |  |
| Score |  |

Answer key

**PGS:05** 

= 2 Bells

Its Christmas Eve. Andrew has forgotten to use Christmas bells to decorate the Christmas trees kept at each floor in his office. Its a four story building. Lets see how many bells he used to decorate each tree.

| Ground floor |  |
|--------------|--|
| Floor 1      |  |
| Floor 2      |  |
| Floor 3      |  |
| Floor 4      |  |

1) Which floor used the maximum number of bells?

Floor 4

2) Which two floor used a total of 20 bells to decorate the tree?

Floor 1, 3

3) How many bells were used to decorate the 2nd floor?

16

4) In which two floors equal number of bells were used?

Ground floor, Floor 3

5) Count the total number of bells used in all for decoration?

62