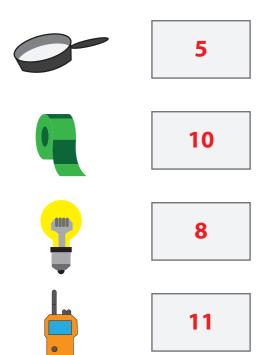

## Labor Day: Pictograph

| Name |  |
|------|--|
|      |  |

Score \_\_\_\_\_

LD:15

Read the pictograph and answer the following.

| Labor Day Pictures |      |  |  |  |  |
|--------------------|------|--|--|--|--|
| Bulb               |      |  |  |  |  |
| Police<br>Radio    |      |  |  |  |  |
| Pan                | 0000 |  |  |  |  |
| Tape               |      |  |  |  |  |