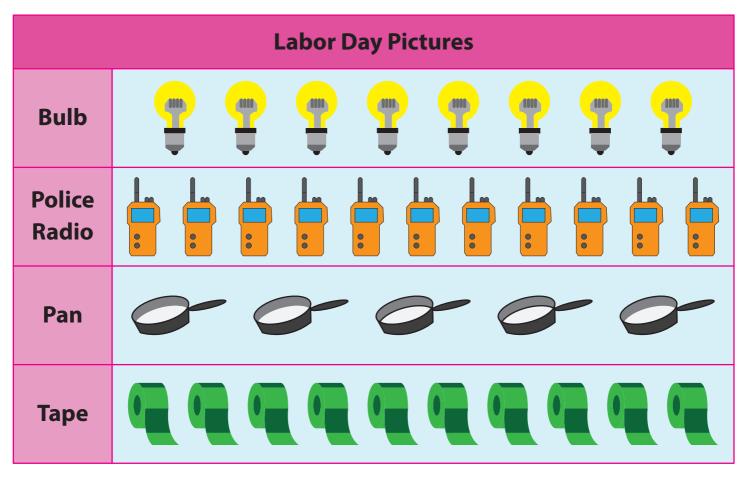

## Labor Day: Pictograph

| Name |  |
|------|--|
|      |  |

Score \_\_\_\_\_

LD:15

Read the pictograph and answer the following.

| Labor Day Pictures |      |  |  |  |  |
|--------------------|------|--|--|--|--|
| Bulb               |      |  |  |  |  |
| Police<br>Radio    |      |  |  |  |  |
| Pan                | 0000 |  |  |  |  |
| Tape               |      |  |  |  |  |

1) How many thanksgiving pictures are there?

2) Choose the picture which has most.

3) Choose the picture which has least.

3) How many labor day pictures are there in all?

| ( | ) |
|---|---|
|   |   |
|   |   |

2) Choose the picture which has most.

3) Choose the picture which has least.

3) How many labor day pictures are there in all?

| 34 |  |
|----|--|
|    |  |