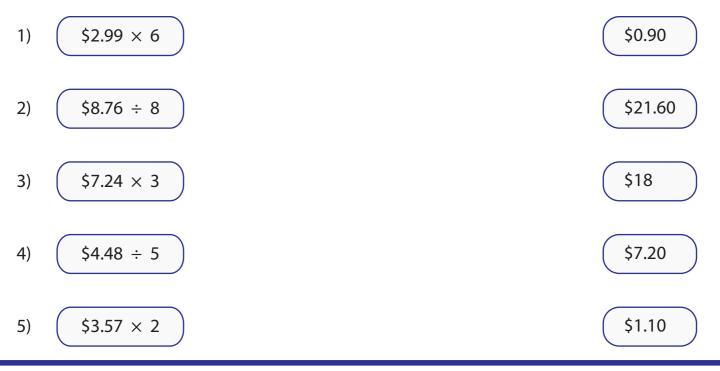

## Estimating Money Product & Quotient

Name

Score

ET:31

Estimate the product or quotient by rounding the amounts given below to the nearest ten cents.

Estimate and match the following.

www.mathfunworksheets.com

Estimate and match the following.

www.mathfunworksheets.com