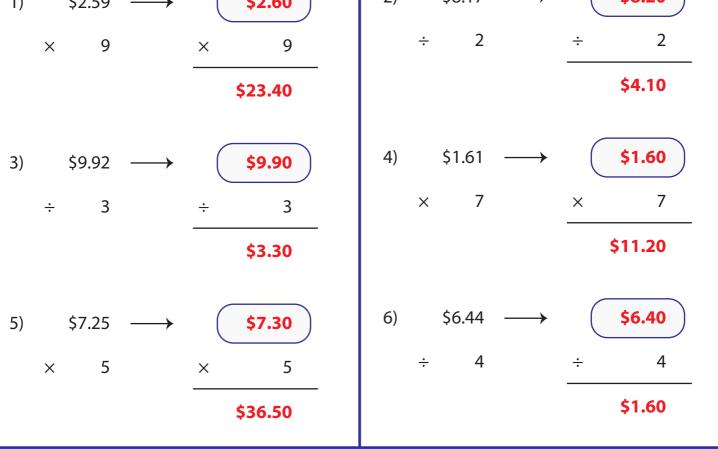

| ÂF                       | Estimating Money<br>Product & Quotient<br>Answer key | Name<br>Score<br>ET:31                                             |
|--------------------------|------------------------------------------------------|--------------------------------------------------------------------|
| Estimate the p<br>cents. | product or quotient by rounding the amou $32,60$ 2)  | nts given below to the nearest ten $\$8.17 \longrightarrow \$8.20$ |