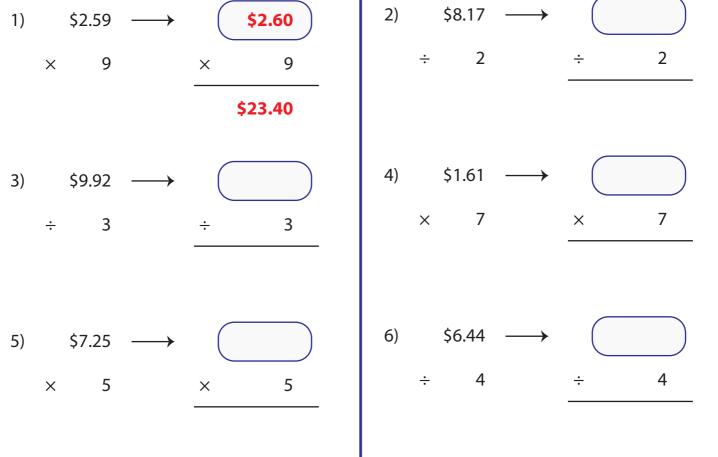

## Estimating Money Product & Quotient

Name

Score

ET:31

Estimate the product or quotient by rounding the amounts given below to the nearest ten cents.

Estimate and match the following.

www.mathfunworksheets.com