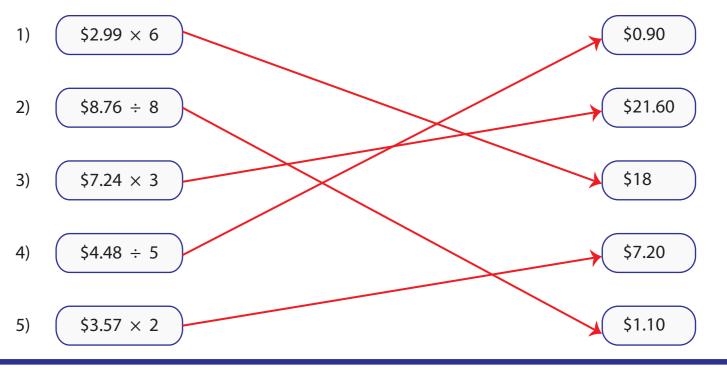

## Estimating Money Product & Quotient

Name

Score

ET:31

Estimate the product or quotient by rounding the amounts given below to the nearest ten cents.



Estimate and match the following.



www.mathfunworksheets.com

| ÂF                       | Estimating Money<br>Product & Quotient<br>Answer key | Name<br>Score<br>ET:31                                             |
|--------------------------|------------------------------------------------------|--------------------------------------------------------------------|
| Estimate the p<br>cents. | product or quotient by rounding the amou $32,60$ 2)  | nts given below to the nearest ten $\$8.17 \longrightarrow \$8.20$ |



Estimate and match the following.



www.mathfunworksheets.com