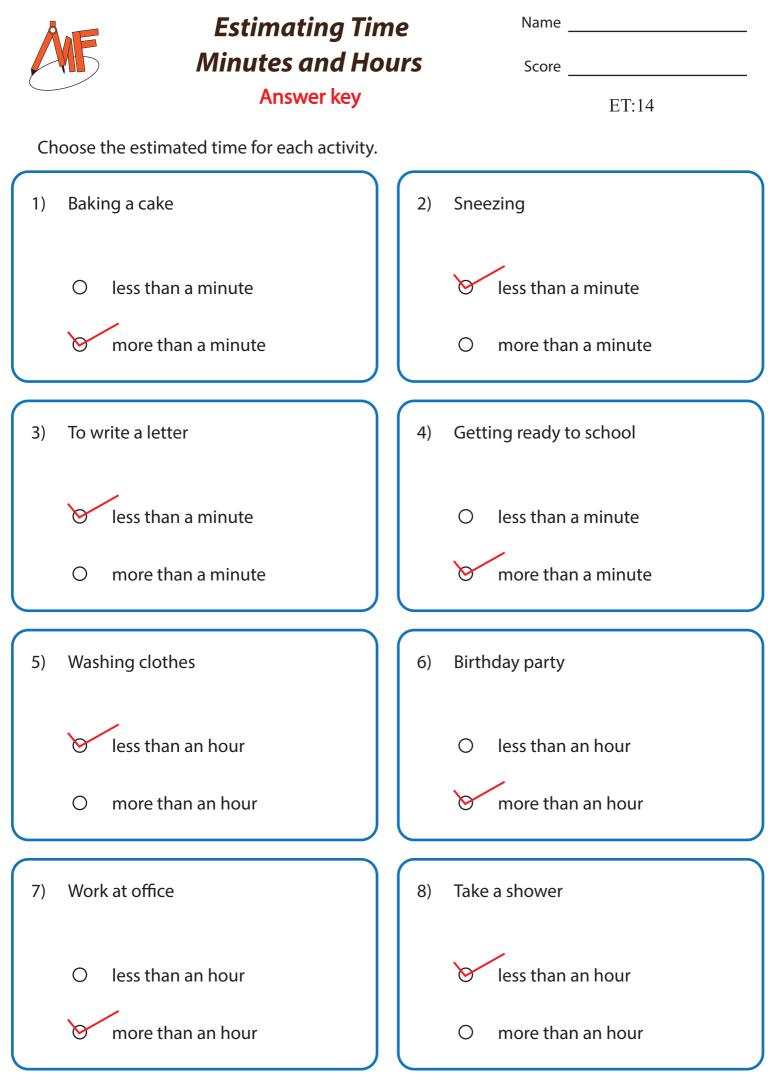

| Estimating Tin                               |                 |                    | me   | Name  |                      |  |
|----------------------------------------------|-----------------|--------------------|------|-------|----------------------|--|
| Minutes and Ho                               |                 |                    | ours | Score |                      |  |
|                                              |                 |                    |      | ET:14 |                      |  |
| Choose the estimated time for each activity. |                 |                    |      |       |                      |  |
| 1)                                           | Baki            | ng a cake          | 2)   | Sne   | ezing                |  |
|                                              | 0               | less than a minute |      | 0     | less than a minute   |  |
|                                              | 0               | more than a minute |      | 0     | more than a minute   |  |
| 3)                                           | То м            | rrite a letter     | 4)   | Gett  | ting ready to school |  |
|                                              | 0               | less than a minute |      | 0     | less than a minute   |  |
|                                              | 0               | more than a minute |      | 0     | more than a minute   |  |
| 5)                                           | Washing clothes |                    | 6)   | Birth | Birthday party       |  |
|                                              | 0               | less than an hour  |      | 0     | less than an hour    |  |
|                                              | 0               | more than an hour  |      | 0     | more than an hour    |  |
| 7)                                           | Wor             | k at office        | 8)   | Take  | e a shower           |  |
|                                              | 0               | less than an hour  |      | 0     | less than an hour    |  |
|                                              | 0               | more than an hour  |      | 0     | more than an hour    |  |