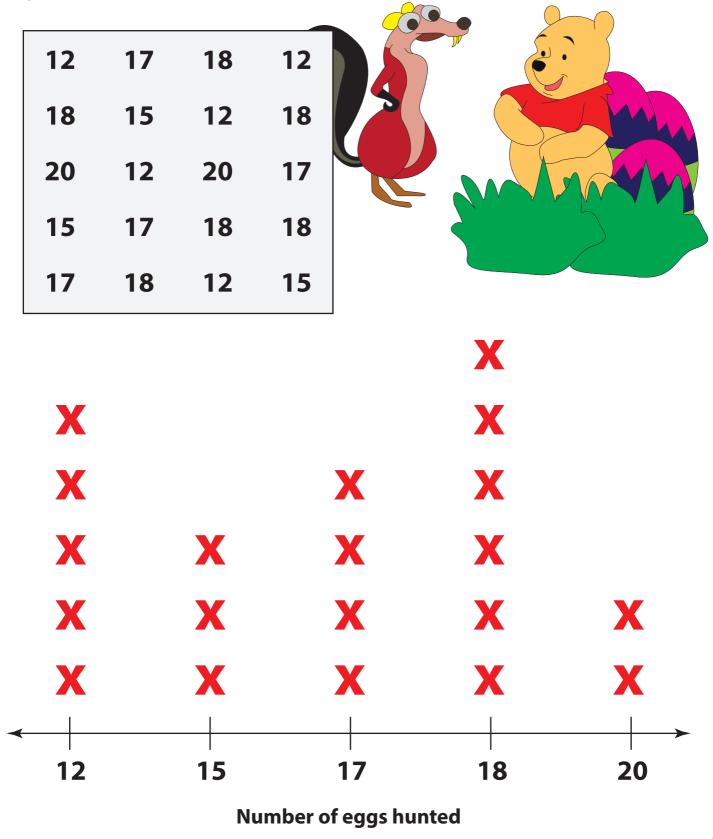

## Answer key

| ΕŊ |   | 1 | 5 |
|----|---|---|---|
| ED | • | T | 3 |

Mr.John conducted an Easter egg hunt. 20 children take part in it. The data represents the number of eggs hunted by each child. Make a line plot to represent the data.

| 12 | 17 | 18 | 12 |  |
|----|----|----|----|--|
| 18 | 15 | 12 | 18 |  |
| 20 | 12 | 20 | 17 |  |
| 15 | 17 | 18 | 18 |  |
| 17 | 18 | 12 | 15 |  |

www.mathfunworksheets.com