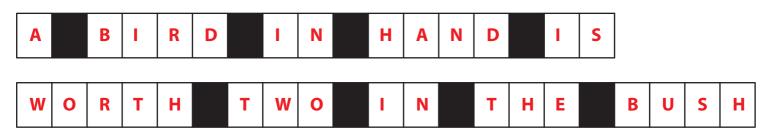

## **Divisibility Rules**

| Name  | _ |
|-------|---|
|       |   |
| Score | _ |

**Answer key** 

DR:29

Circle the letters that are divisible by the given number. Write the letters in the order in the last column. Place those letters in order at the bottom of page to complete the puzzle.

| Numbers | 3 | 4 | 5 | 8 | 9 | Letters |
|---------|---|---|---|---|---|---------|
| 99      | A | Т | U | J | В | АВ      |
| 35, 840 | Z |   | R | D | К | IRD     |
| 6, 025  | Q | Y |   | А | М | I       |
| 856     | 0 | N | D | Н | E | NH      |
| 45      | A | Р | N | L | D | AND     |
| 13, 420 | K |   | S | U | R | IS      |
| 144     | W | 0 | Х | R | T | WORT    |
| 684     | Н | T | В | 0 | W | HTW     |
| 1, 017  | 0 | D | Υ | К |   | OI      |
| 48      | N | T | V | Н | А | NTH     |
| 71, 936 | S | E | Т | В | Q | ЕВ      |
| 7, 965  | U | Р | S | С | Н | USH     |

Divisibility Rule: