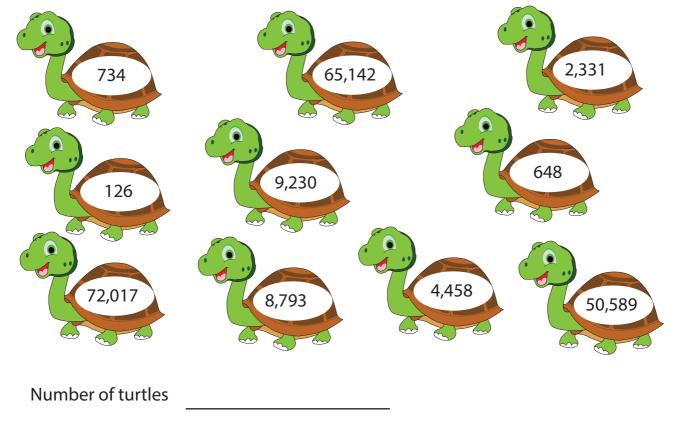

How many turtles carry numbers divisible by 3)

|                                        |                         |             | Name _           |                |
|----------------------------------------|-------------------------|-------------|------------------|----------------|
|                                        | Divisible b             | oy 9        | Score _          |                |
|                                        | Answer key              |             |                  | DR:09          |
| 1) Complete the t                      | able. Mention yes / no. | 2) Ch       | oose the right o | ption.         |
| Divisi                                 | ble by 9?               | i)          | 999 is divisibl  | e by 9?        |
| 65,601                                 | Yes                     |             | Yes              | O No           |
| 342                                    | Yes                     | ii)         | 12,567 is divis  | sible by 9?    |
| 5,665                                  | No                      | ,           | O Yes            | O No           |
| 63                                     | Yes                     |             |                  |                |
| 11,090                                 | No                      | iii)        | 3,714 is not d   | ivisible by 9? |
| 3) How many tu<br>734<br>126<br>72,017 | 9,230                   | sible by 9? | 4,458            | 2,331          |
| Number of tur                          | rtles <u>6</u>          |             |                  |                |