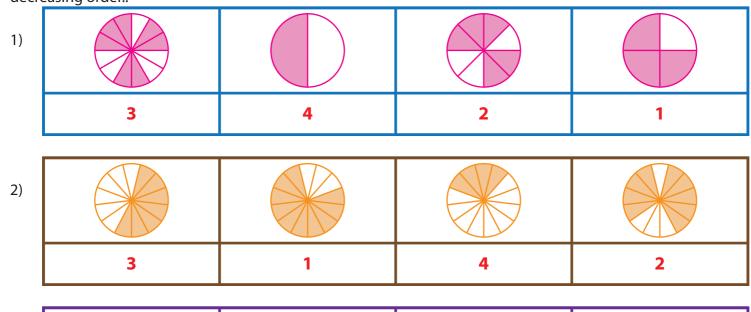

| incre | increasing order.                                                                                                         |   |   |   |  |
|-------|---------------------------------------------------------------------------------------------------------------------------|---|---|---|--|
| 1)    |                                                                                                                           |   |   |   |  |
|       | 3                                                                                                                         | 2 | 1 | 4 |  |
|       |                                                                                                                           |   |   |   |  |
| 2)    |                                                                                                                           |   |   |   |  |
|       |                                                                                                                           |   |   |   |  |
| 1     |                                                                                                                           |   |   |   |  |
| 3)    |                                                                                                                           |   |   |   |  |
|       |                                                                                                                           |   |   |   |  |
| Look  | Look at the shaded part in each pie. Write the fraction (shaded part), order them and number from 1-4 in decreasing order |   |   |   |  |
| 1)    |                                                                                                                           |   |   |   |  |
|       |                                                                                                                           |   |   |   |  |
|       |                                                                                                                           |   |   |   |  |
| 2)    |                                                                                                                           |   |   |   |  |
|       |                                                                                                                           |   |   |   |  |

## **Answer key**

CO:33

Look at the shaded part in each pie. Write the fraction (shaded part), order them and number from 1-4 in increasing order.

Look at the shaded part in each pie. Write the fraction (shaded part), order them and number from 1-4 in decreasing order..