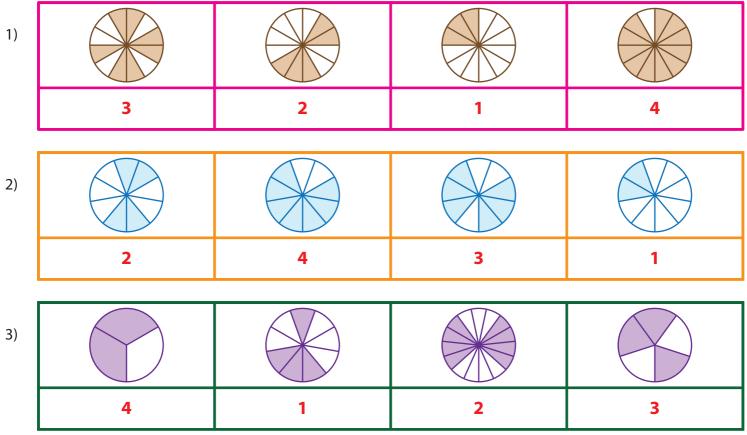

## **ORDERING FRACTIONS**

| Name  |  |
|-------|--|
|       |  |
| Score |  |

CO:33

Look at the shaded part in each pie. Write the fraction (shaded part), order them and number from 1-4 in increasing order.

| incre | increasing order.                                                                                                         |   |   |   |  |
|-------|---------------------------------------------------------------------------------------------------------------------------|---|---|---|--|
| 1)    |                                                                                                                           |   |   |   |  |
|       | 3                                                                                                                         | 2 | 1 | 4 |  |
|       |                                                                                                                           |   |   |   |  |
| 2)    |                                                                                                                           |   |   |   |  |
|       |                                                                                                                           |   |   |   |  |
| 1     |                                                                                                                           |   |   |   |  |
| 3)    |                                                                                                                           |   |   |   |  |
|       |                                                                                                                           |   |   |   |  |
| Look  | Look at the shaded part in each pie. Write the fraction (shaded part), order them and number from 1-4 in decreasing order |   |   |   |  |
| 1)    |                                                                                                                           |   |   |   |  |
|       |                                                                                                                           |   |   |   |  |
|       |                                                                                                                           |   |   |   |  |
| 2)    |                                                                                                                           |   |   |   |  |
|       |                                                                                                                           |   |   |   |  |