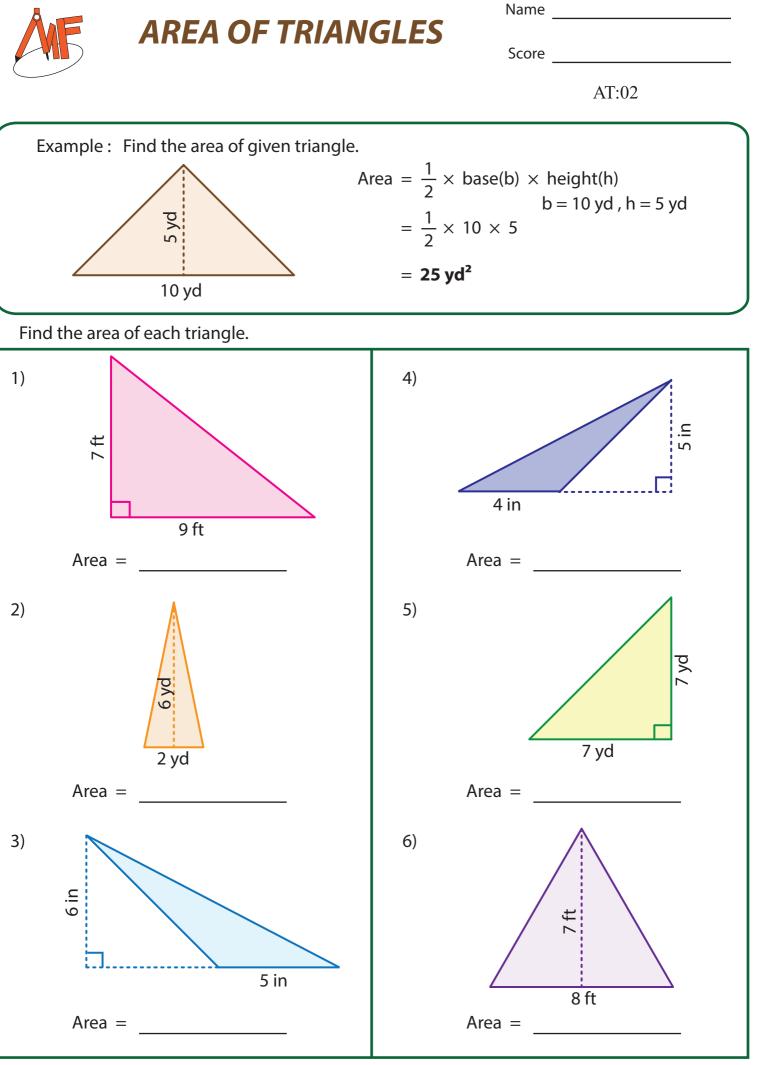

www.mathfunworksheets.com

|                                                                                                                                                                                                                                                                                                                                                                                                                                                                                                                                                                                                                                                                                                                                                                                                                                                                                                                                                                                                                                                                                                                                                                                                                                                                                                                                                                                                                                                                                                                                                                                                                                                                                                                                                                                                                                                                                                                                                                                                                                                                                                                                                                                                                                                                                                                                                                                                                                                                                                                                                                                                      | Name                                                                                                                                                          |
|------------------------------------------------------------------------------------------------------------------------------------------------------------------------------------------------------------------------------------------------------------------------------------------------------------------------------------------------------------------------------------------------------------------------------------------------------------------------------------------------------------------------------------------------------------------------------------------------------------------------------------------------------------------------------------------------------------------------------------------------------------------------------------------------------------------------------------------------------------------------------------------------------------------------------------------------------------------------------------------------------------------------------------------------------------------------------------------------------------------------------------------------------------------------------------------------------------------------------------------------------------------------------------------------------------------------------------------------------------------------------------------------------------------------------------------------------------------------------------------------------------------------------------------------------------------------------------------------------------------------------------------------------------------------------------------------------------------------------------------------------------------------------------------------------------------------------------------------------------------------------------------------------------------------------------------------------------------------------------------------------------------------------------------------------------------------------------------------------------------------------------------------------------------------------------------------------------------------------------------------------------------------------------------------------------------------------------------------------------------------------------------------------------------------------------------------------------------------------------------------------------------------------------------------------------------------------------------------------|---------------------------------------------------------------------------------------------------------------------------------------------------------------|
| AREA OF TRIAN                                                                                                                                                                                                                                                                                                                                                                                                                                                                                                                                                                                                                                                                                                                                                                                                                                                                                                                                                                                                                                                                                                                                                                                                                                                                                                                                                                                                                                                                                                                                                                                                                                                                                                                                                                                                                                                                                                                                                                                                                                                                                                                                                                                                                                                                                                                                                                                                                                                                                                                                                                                        | GLES Score                                                                                                                                                    |
| Answer key                                                                                                                                                                                                                                                                                                                                                                                                                                                                                                                                                                                                                                                                                                                                                                                                                                                                                                                                                                                                                                                                                                                                                                                                                                                                                                                                                                                                                                                                                                                                                                                                                                                                                                                                                                                                                                                                                                                                                                                                                                                                                                                                                                                                                                                                                                                                                                                                                                                                                                                                                                                           | AT:02                                                                                                                                                         |
| PK 5<br>10 yd                                                                                                                                                                                                                                                                                                                                                                                                                                                                                                                                                                                                                                                                                                                                                                                                                                                                                                                                                                                                                                                                                                                                                                                                                                                                                                                                                                                                                                                                                                                                                                                                                                                                                                                                                                                                                                                                                                                                                                                                                                                                                                                                                                                                                                                                                                                                                                                                                                                                                                                                                                                        | rea = $\frac{1}{2} \times \text{base(b)} \times \text{height(h)}$<br>b = 10 yd , h = 5 yd<br>= $\frac{1}{2} \times 10 \times 5$<br>= <b>25 yd<sup>2</sup></b> |
| Find the area of each triangle.                                                                                                                                                                                                                                                                                                                                                                                                                                                                                                                                                                                                                                                                                                                                                                                                                                                                                                                                                                                                                                                                                                                                                                                                                                                                                                                                                                                                                                                                                                                                                                                                                                                                                                                                                                                                                                                                                                                                                                                                                                                                                                                                                                                                                                                                                                                                                                                                                                                                                                                                                                      |                                                                                                                                                               |
| 1)<br>#<br>9 ft                                                                                                                                                                                                                                                                                                                                                                                                                                                                                                                                                                                                                                                                                                                                                                                                                                                                                                                                                                                                                                                                                                                                                                                                                                                                                                                                                                                                                                                                                                                                                                                                                                                                                                                                                                                                                                                                                                                                                                                                                                                                                                                                                                                                                                                                                                                                                                                                                                                                                                                                                                                      | 4)<br>4 in                                                                                                                                                    |
| Area = <b>31.5 ft<sup>2</sup></b>                                                                                                                                                                                                                                                                                                                                                                                                                                                                                                                                                                                                                                                                                                                                                                                                                                                                                                                                                                                                                                                                                                                                                                                                                                                                                                                                                                                                                                                                                                                                                                                                                                                                                                                                                                                                                                                                                                                                                                                                                                                                                                                                                                                                                                                                                                                                                                                                                                                                                                                                                                    | Area = <b>10 in<sup>2</sup></b>                                                                                                                               |
| 2)                                                                                                                                                                                                                                                                                                                                                                                                                                                                                                                                                                                                                                                                                                                                                                                                                                                                                                                                                                                                                                                                                                                                                                                                                                                                                                                                                                                                                                                                                                                                                                                                                                                                                                                                                                                                                                                                                                                                                                                                                                                                                                                                                                                                                                                                                                                                                                                                                                                                                                                                                                                                   | 5) $p_{\Sigma}$ $\overline{7 yd}$                                                                                                                             |
| Area = <u>6 yd<sup>2</sup></u>                                                                                                                                                                                                                                                                                                                                                                                                                                                                                                                                                                                                                                                                                                                                                                                                                                                                                                                                                                                                                                                                                                                                                                                                                                                                                                                                                                                                                                                                                                                                                                                                                                                                                                                                                                                                                                                                                                                                                                                                                                                                                                                                                                                                                                                                                                                                                                                                                                                                                                                                                                       | Area = 24.5 yd <sup>2</sup>                                                                                                                                   |
| 3)<br>$ig_{0}$<br>$f_{0}$<br>$f_{0}$<br>$f_{0}$<br>$f_{0}$<br>$f_{0}$<br>$f_{0}$<br>$f_{0}$<br>$f_{0}$<br>$f_{0}$<br>$f_{0}$<br>$f_{0}$<br>$f_{0}$<br>$f_{0}$<br>$f_{0}$<br>$f_{0}$<br>$f_{0}$<br>$f_{0}$<br>$f_{0}$<br>$f_{0}$<br>$f_{0}$<br>$f_{0}$<br>$f_{0}$<br>$f_{0}$<br>$f_{0}$<br>$f_{0}$<br>$f_{0}$<br>$f_{0}$<br>$f_{0}$<br>$f_{0}$<br>$f_{0}$<br>$f_{0}$<br>$f_{0}$<br>$f_{0}$<br>$f_{0}$<br>$f_{0}$<br>$f_{0}$<br>$f_{0}$<br>$f_{0}$<br>$f_{0}$<br>$f_{0}$<br>$f_{0}$<br>$f_{0}$<br>$f_{0}$<br>$f_{0}$<br>$f_{0}$<br>$f_{0}$<br>$f_{0}$<br>$f_{0}$<br>$f_{0}$<br>$f_{0}$<br>$f_{0}$<br>$f_{0}$<br>$f_{0}$<br>$f_{0}$<br>$f_{0}$<br>$f_{0}$<br>$f_{0}$<br>$f_{0}$<br>$f_{0}$<br>$f_{0}$<br>$f_{0}$<br>$f_{0}$<br>$f_{0}$<br>$f_{0}$<br>$f_{0}$<br>$f_{0}$<br>$f_{0}$<br>$f_{0}$<br>$f_{0}$<br>$f_{0}$<br>$f_{0}$<br>$f_{0}$<br>$f_{0}$<br>$f_{0}$<br>$f_{0}$<br>$f_{0}$<br>$f_{0}$<br>$f_{0}$<br>$f_{0}$<br>$f_{0}$<br>$f_{0}$<br>$f_{0}$<br>$f_{0}$<br>$f_{0}$<br>$f_{0}$<br>$f_{0}$<br>$f_{0}$<br>$f_{0}$<br>$f_{0}$<br>$f_{0}$<br>$f_{0}$<br>$f_{0}$<br>$f_{0}$<br>$f_{0}$<br>$f_{0}$<br>$f_{0}$<br>$f_{0}$<br>$f_{0}$<br>$f_{0}$<br>$f_{0}$<br>$f_{0}$<br>$f_{0}$<br>$f_{0}$<br>$f_{0}$<br>$f_{0}$<br>$f_{0}$<br>$f_{0}$<br>$f_{0}$<br>$f_{0}$<br>$f_{0}$<br>$f_{0}$<br>$f_{0}$<br>$f_{0}$<br>$f_{0}$<br>$f_{0}$<br>$f_{0}$<br>$f_{0}$<br>$f_{0}$<br>$f_{0}$<br>$f_{0}$<br>$f_{0}$<br>$f_{0}$<br>$f_{0}$<br>$f_{0}$<br>$f_{0}$<br>$f_{0}$<br>$f_{0}$<br>$f_{0}$<br>$f_{0}$<br>$f_{0}$<br>$f_{0}$<br>$f_{0}$<br>$f_{0}$<br>$f_{0}$<br>$f_{0}$<br>$f_{0}$<br>$f_{0}$<br>$f_{0}$<br>$f_{0}$<br>$f_{0}$<br>$f_{0}$<br>$f_{0}$<br>$f_{0}$<br>$f_{0}$<br>$f_{0}$<br>$f_{0}$<br>$f_{0}$<br>$f_{0}$<br>$f_{0}$<br>$f_{0}$<br>$f_{0}$<br>$f_{0}$<br>$f_{0}$<br>$f_{0}$<br>$f_{0}$<br>$f_{0}$<br>$f_{0}$<br>$f_{0}$<br>$f_{0}$<br>$f_{0}$<br>$f_{0}$<br>$f_{0}$<br>$f_{0}$<br>$f_{0}$<br>$f_{0}$<br>$f_{0}$<br>$f_{0}$<br>$f_{0}$<br>$f_{0}$<br>$f_{0}$<br>$f_{0}$<br>$f_{0}$<br>$f_{0}$<br>$f_{0}$<br>$f_{0}$<br>$f_{0}$<br>$f_{0}$<br>$f_{0}$<br>$f_{0}$<br>$f_{0}$<br>$f_{0}$<br>$f_{0}$<br>$f_{0}$<br>$f_{0}$<br>$f_{0}$<br>$f_{0}$<br>$f_{0}$<br>$f_{0}$<br>$f_{0}$<br>$f_{0}$<br>$f_{0}$<br>$f_{0}$<br>$f_{0}$<br>$f_{0}$<br>$f_{0}$<br>$f_{0}$<br>$f_{0}$<br>$f_{0}$<br>$f_{0}$<br>$f_{0}$<br>$f_{0}$<br>$f_{0}$<br>$f_{0}$<br>$f_{0}$<br>$f_{0}$<br>$f_{0}$<br>$f_{0}$<br>$f_{0}$<br>$f_{0}$<br>$f_{0}$<br>$f_{0}$<br>$f_{0}$<br>$f_{0}$<br>$f_{0}$<br>$f_{0}$<br>$f_{0}$<br>$f_{0}$<br>$f_{0}$<br>$f_{0}$<br>$f_{0}$<br>$f_{0}$<br>$f_{0}$<br>$f_{0}$<br>$f_{0}$<br>$f_{0}$<br>$f_{0}$ | 6)<br>$t = \frac{t}{8 \text{ ft}}$<br>Area = 28 ft <sup>2</sup>                                                                                               |
|                                                                                                                                                                                                                                                                                                                                                                                                                                                                                                                                                                                                                                                                                                                                                                                                                                                                                                                                                                                                                                                                                                                                                                                                                                                                                                                                                                                                                                                                                                                                                                                                                                                                                                                                                                                                                                                                                                                                                                                                                                                                                                                                                                                                                                                                                                                                                                                                                                                                                                                                                                                                      |                                                                                                                                                               |