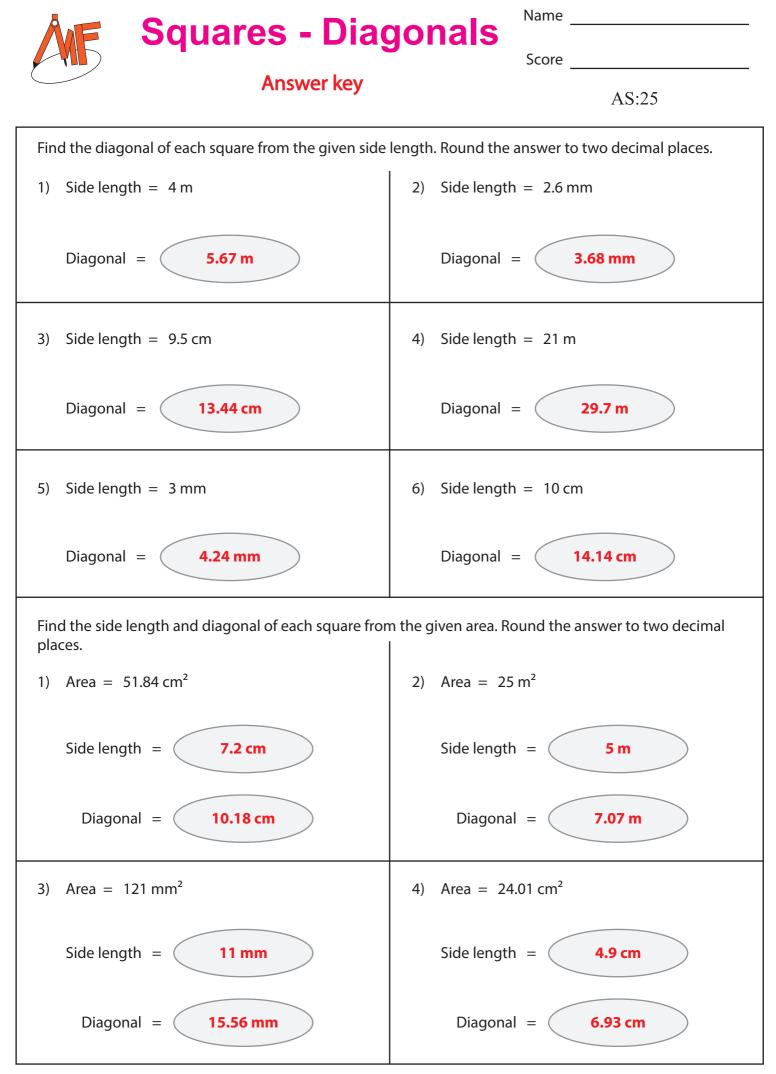

| Squares - Diagonals                                                                                           |                                 |
|---------------------------------------------------------------------------------------------------------------|---------------------------------|
|                                                                                                               | AS:25                           |
| Find the diagonal of each square from the given side length. Round the answer to two decimal places.          |                                 |
| 1) Side length = $4 \text{ m}$                                                                                | 2) Side length = 2.6 mm         |
| Diagonal =                                                                                                    | Diagonal =                      |
| 3) Side length = 9.5 cm                                                                                       | 4) Side length = 21 m           |
| Diagonal =                                                                                                    | Diagonal =                      |
| 5) Side length = 3 mm                                                                                         | 6) Side length = 10 cm          |
| Diagonal =                                                                                                    | Diagonal =                      |
| Find the side length and diagonal of each square from the given area. Round the answer to two decimal places. |                                 |
| 1) Area = $51.84 \text{ cm}^2$                                                                                | 2) Area = $25 \text{ m}^2$      |
| Side length =                                                                                                 | Side length =                   |
| Diagonal =                                                                                                    | Diagonal =                      |
| 3) Area = $121 \text{ mm}^2$                                                                                  | 4) Area = 24.01 cm <sup>2</sup> |
| Side length =                                                                                                 | Side length =                   |
| Diagonal =                                                                                                    | Diagonal =                      |