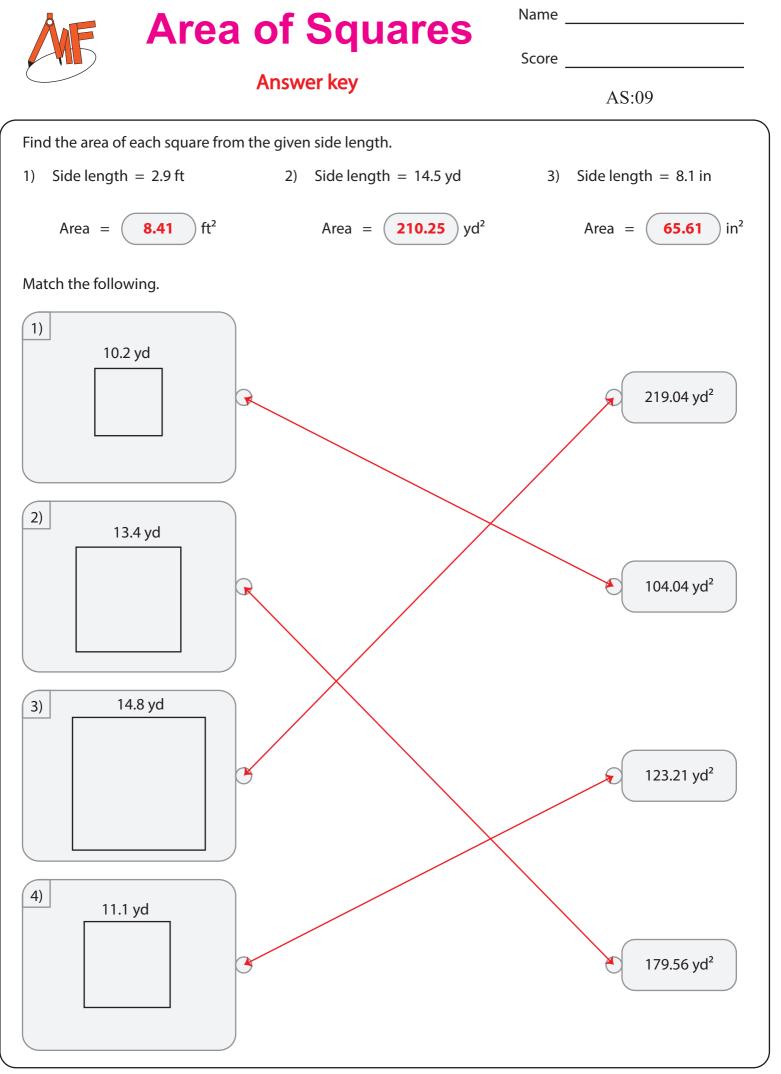

| Are Area                                                 | of Squares               | Name                    |
|----------------------------------------------------------|--------------------------|-------------------------|
| Alea C                                                   | Joquales                 | Score                   |
|                                                          |                          | AS:09                   |
| Find the area of each square from the given side length. |                          |                         |
| 1) Side length = $2.9 \text{ ft}$                        | 2) Side length = 14.5 yd | 3) Side length = 8.1 in |
| Area = $ft^2$                                            | Area = yd <sup>2</sup>   | Area = $in^2$           |
| Match the following.                                     |                          |                         |
| 1)<br>10.2 yd                                            |                          | 219.04 yd <sup>2</sup>  |
| 2) 13.4 yd                                               |                          | 104.04 yd <sup>2</sup>  |
| 3) 14.8 yd                                               |                          | 123.21 yd <sup>2</sup>  |
| 4) 11.1 yd                                               |                          | 179.56 yd <sup>2</sup>  |