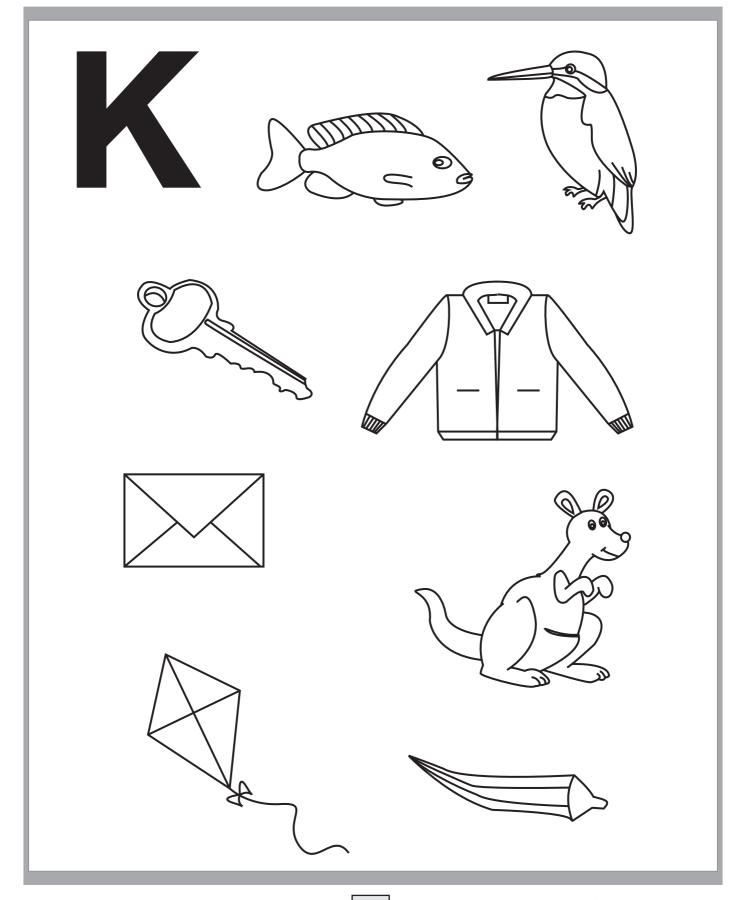

## Color the objects that start with letter ${\bf 'I'}$ .

Color the objects that start with letter  ${\bf J}'$ .

Color the objects that start with letter  ${\bf 'K'}$ .

Color the objects that start with letter 'L'.