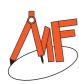

Color the objects that start with letter  ${\bf E}'$ .

Color the objects that start with letter 'F'.

Color the objects that start with letter  ${\bf G}'$ .

Color the objects that start with letter  ${\bf 'H'}$ .