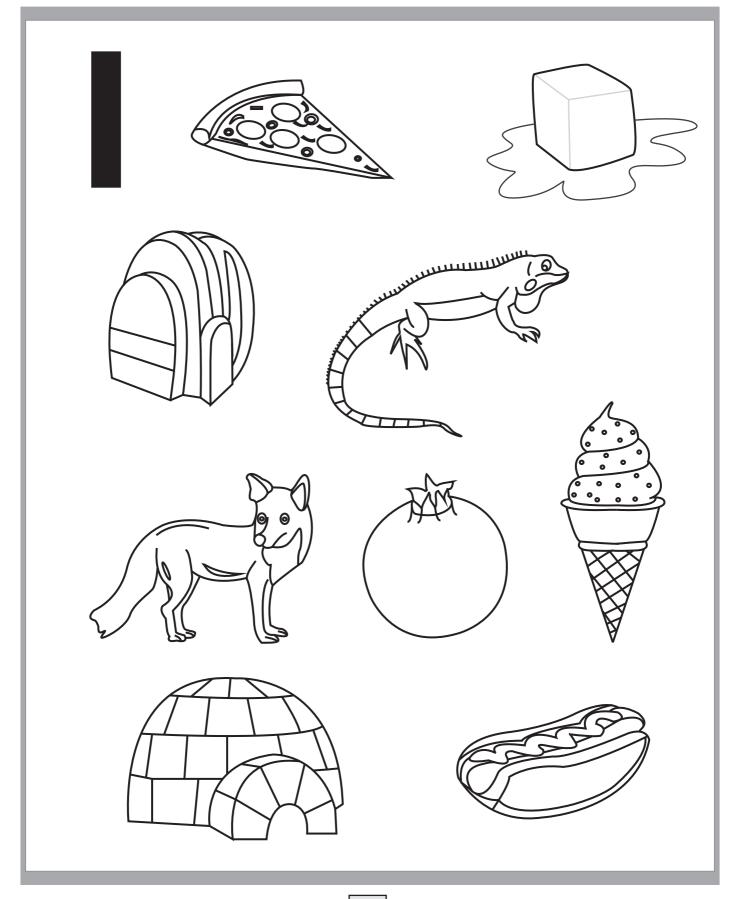

## Color the objects that start with letter ${\bf 'I'}$ .

Color the objects that start with letter  ${\bf J}'$ .

Color the objects that start with letter  ${\bf 'K'}$ .

Color the objects that start with letter 'L'.