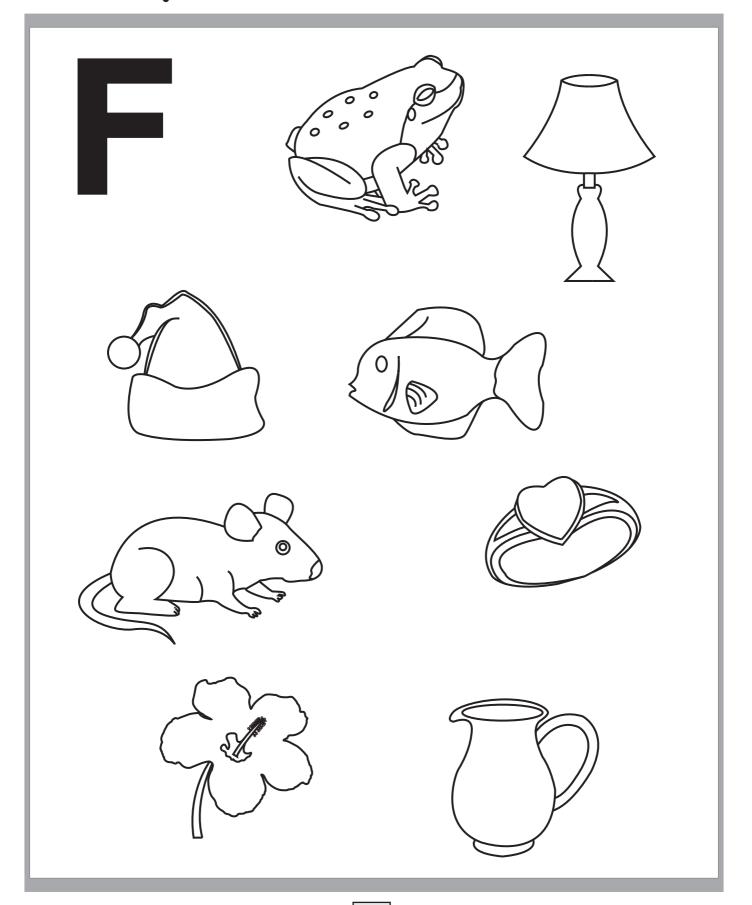

Color the objects that start with letter  ${\bf E}'$ .

Color the objects that start with letter 'F'.

Color the objects that start with letter  ${\bf G}'$ .

Color the objects that start with letter  ${\bf 'H'}$ .