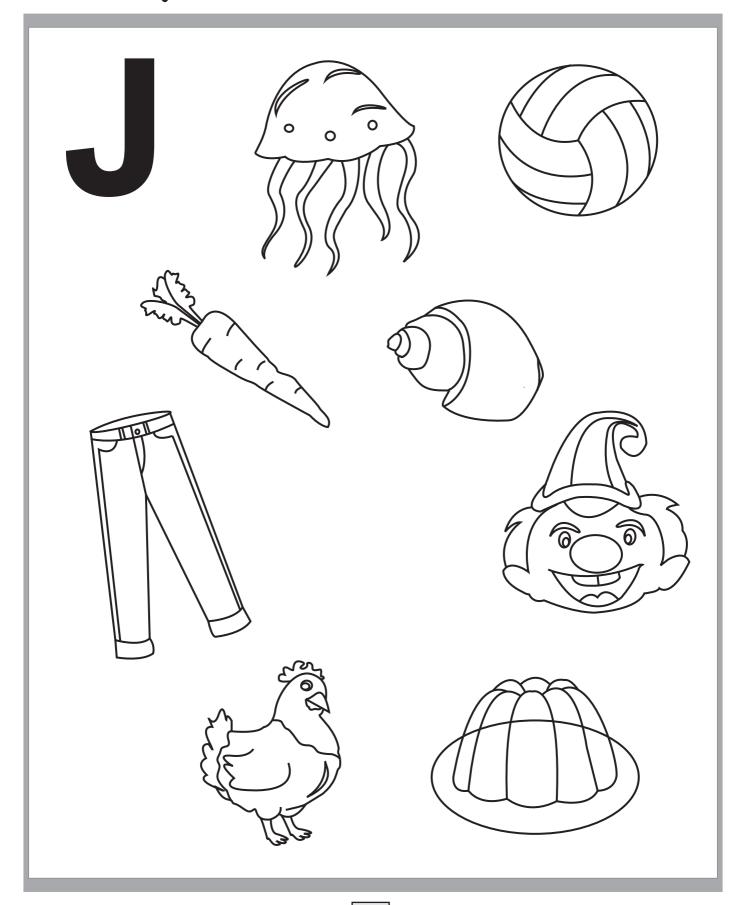

## Color the objects that start with letter ${\bf 'I'}$ .

Color the objects that start with letter  ${\bf J}'$ .

Color the objects that start with letter  ${\bf 'K'}$ .

Color the objects that start with letter 'L'.