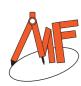

Color the objects that start with letter 'M'.

Color the objects that start with letter  ${}^{\backprime}\!N{}^{\prime}.$ 

Color the objects that start with letter 'O'.

Color the objects that start with letter 'P'.