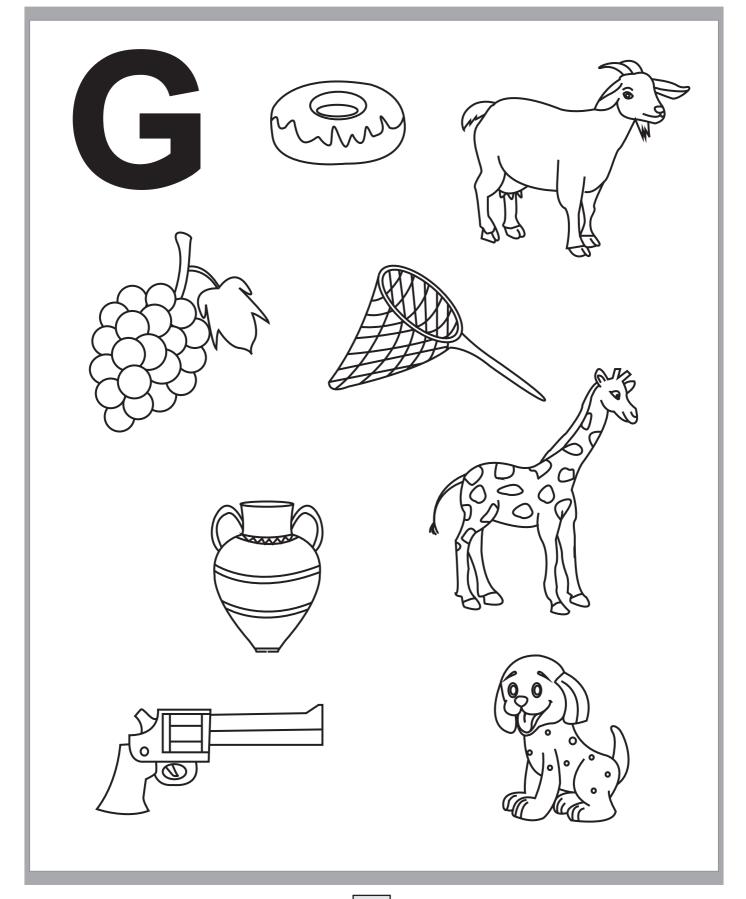

Color the objects that start with letter  ${\bf E}'$ .

Color the objects that start with letter 'F'.

Color the objects that start with letter  ${\bf G}'$ .

Color the objects that start with letter  ${\bf 'H'}$ .