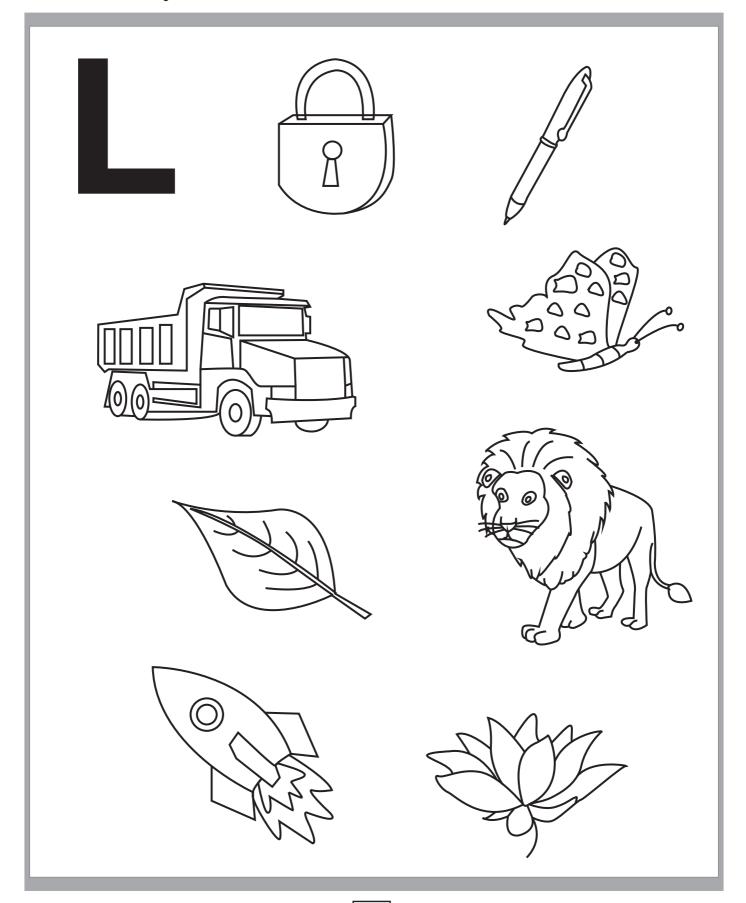

## Color the objects that start with letter ${\bf 'I'}$ .

Color the objects that start with letter  ${\bf J}'$ .

Color the objects that start with letter  ${\bf 'K'}$ .

Color the objects that start with letter 'L'.