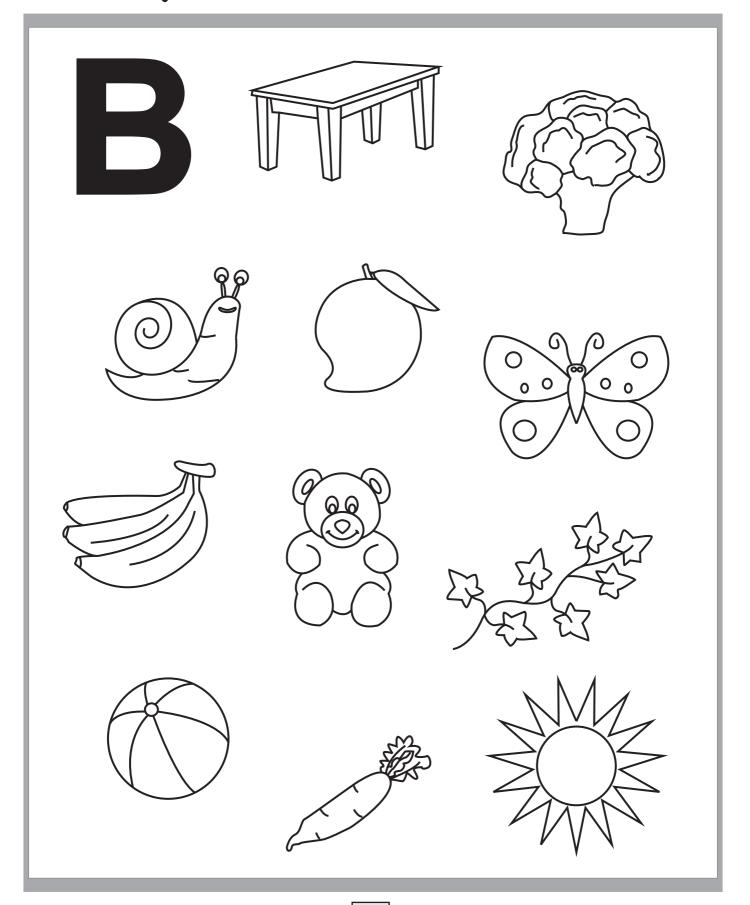

## KINDERGARTEN ALPHABET ACTIVITY

WORKBOOK 2

Color the objects that start with letter 'A'.

Color the objects that start with letter 'B'.

Color the objects that start with letter  ${\bf 'C'}$ .

Color the objects that start with letter  ${\bf 'D'}$ .