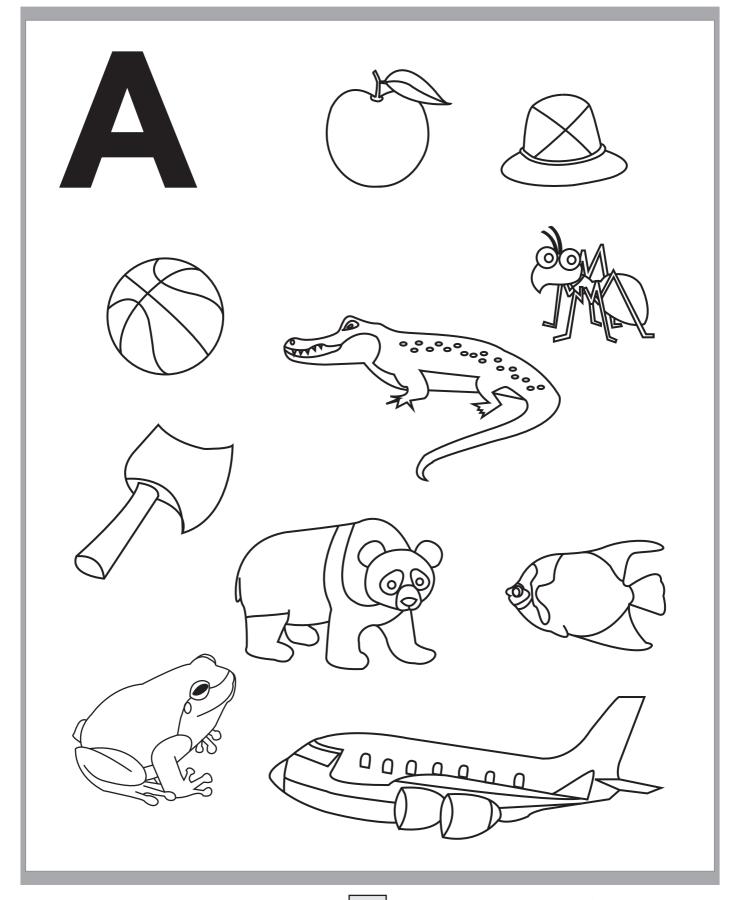

## KINDERGARTEN ALPHABET ACTIVITY

WORKBOOK 2

Color the objects that start with letter 'A'.

Color the objects that start with letter 'B'.

Color the objects that start with letter  ${\bf 'C'}$ .

Color the objects that start with letter  ${\bf 'D'}$ .