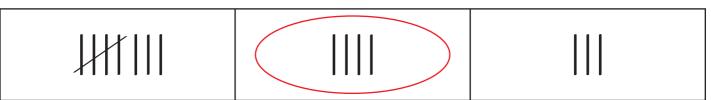

### Which tally marks represent number 9?

|--|--|--|

### Which tally marks represent number 9?

|  |  | IHT |
|--|--|-----|
|--|--|-----|