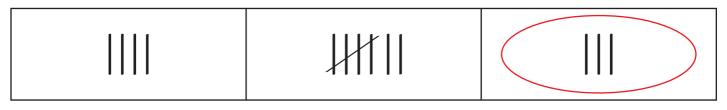

Name \_\_\_\_\_

TALLY MARKS

Score

TS32

Circle the correct answer.

Which tally marks represent number 3?

|--|--|--|