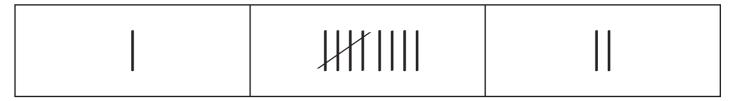

## **TALLY MARKS**

| Name  |  |   |  |
|-------|--|---|--|
|       |  | · |  |
| Score |  |   |  |

Circle the correct answer.

**TS30** 

| Which tally marks rep | present number 8? |
|-----------------------|-------------------|
|-----------------------|-------------------|



## Which tally marks represent number 14?



## Which tally marks represent number 5?



# Which tally marks represent number 10?



## Which tally marks represent number 1?



## **TALLY MARKS**

| Name |  |
|------|--|
|      |  |

### Answer key

Circle the correct answer.

**TS30** 

Score \_\_\_\_\_

Which tally marks represent number 8?



Which tally marks represent number 14?



Which tally marks represent number 5?



Which tally marks represent number 10?



Which tally marks represent number 1?