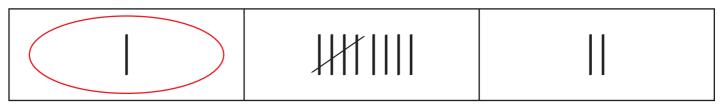

## **TALLY MARKS**

| Name  |  |   |  |
|-------|--|---|--|
|       |  | · |  |
| Score |  |   |  |

Circle the correct answer.

**TS30** 

| Which tally marks rep | present number 8? |
|-----------------------|-------------------|
|-----------------------|-------------------|



## Which tally marks represent number 14?



## Which tally marks represent number 5?



# Which tally marks represent number 10?



## Which tally marks represent number 1?



## **TALLY MARKS**

| Name |  |
|------|--|
|      |  |

### Answer key

Circle the correct answer.

**TS30** 

Score \_\_\_\_\_

Which tally marks represent number 8?



Which tally marks represent number 14?



Which tally marks represent number 5?



Which tally marks represent number 10?



Which tally marks represent number 1?