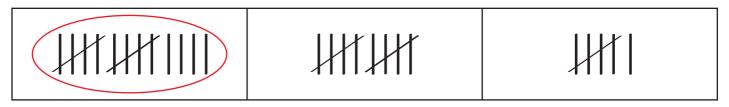

## **TALLY MARKS**

| Name  |  |   |  |
|-------|--|---|--|
|       |  | · |  |
| Score |  |   |  |

Circle the correct answer.

**TS30** 

| Which tally marks rep | present number 8? |
|-----------------------|-------------------|
|-----------------------|-------------------|



## Which tally marks represent number 14?



## Which tally marks represent number 5?



# Which tally marks represent number 10?



## Which tally marks represent number 1?



## **TALLY MARKS**

| Name |  |
|------|--|
|      |  |

### Answer key

Circle the correct answer.

**TS30** 

Score \_\_\_\_\_

Which tally marks represent number 8?



Which tally marks represent number 14?



Which tally marks represent number 5?



Which tally marks represent number 10?



Which tally marks represent number 1?