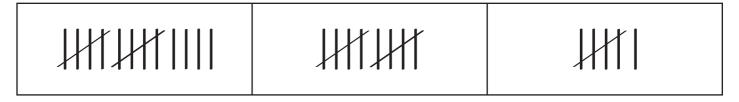

## **TALLY MARKS**

| Name  |  |   |  |
|-------|--|---|--|
|       |  | · |  |
| Score |  |   |  |

Circle the correct answer.

**TS30** 

| Which tally marks rep | present number 8? |
|-----------------------|-------------------|
|-----------------------|-------------------|



## Which tally marks represent number 14?



## Which tally marks represent number 5?



# Which tally marks represent number 10?



## Which tally marks represent number 1?



## **TALLY MARKS**

| Name |  |
|------|--|
|      |  |

### Answer key

Circle the correct answer.

**TS30** 

Score \_\_\_\_\_

Which tally marks represent number 8?



Which tally marks represent number 14?



Which tally marks represent number 5?



Which tally marks represent number 10?



Which tally marks represent number 1?