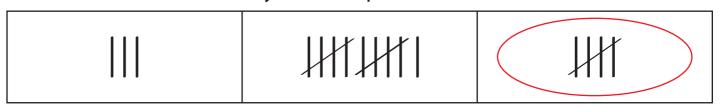

## **TALLY MARKS**

| Name  |  |   |  |
|-------|--|---|--|
|       |  | · |  |
| Score |  |   |  |

Circle the correct answer.

**TS30** 

| Which tally marks rep | present number 8? |
|-----------------------|-------------------|
|-----------------------|-------------------|



## Which tally marks represent number 14?



## Which tally marks represent number 5?



# Which tally marks represent number 10?



## Which tally marks represent number 1?



## **TALLY MARKS**

| Name |  |
|------|--|
|      |  |

### Answer key

Circle the correct answer.

**TS30** 

Score \_\_\_\_\_

Which tally marks represent number 8?



Which tally marks represent number 14?



Which tally marks represent number 5?



Which tally marks represent number 10?



Which tally marks represent number 1?