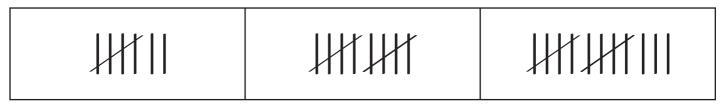

## **TALLY MARKS**

| Name  |  |   |  |
|-------|--|---|--|
|       |  | · |  |
| Score |  |   |  |

Circle the correct answer.

**TS30** 

| Which tally marks rep | present number 8? |
|-----------------------|-------------------|
|-----------------------|-------------------|



## Which tally marks represent number 14?



## Which tally marks represent number 5?



# Which tally marks represent number 10?



## Which tally marks represent number 1?



## **TALLY MARKS**

| Name |  |
|------|--|
|      |  |

### Answer key

Circle the correct answer.

**TS30** 

Score \_\_\_\_\_

Which tally marks represent number 8?



Which tally marks represent number 14?



Which tally marks represent number 5?



Which tally marks represent number 10?



Which tally marks represent number 1?