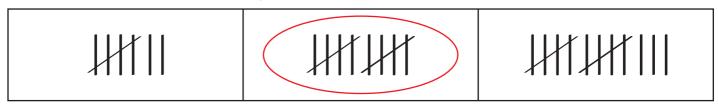

## **TALLY MARKS**

| Name  |  |   |  |
|-------|--|---|--|
|       |  | · |  |
| Score |  |   |  |

Circle the correct answer.

**TS30** 

| Which tally marks rep | present number 8? |
|-----------------------|-------------------|
|-----------------------|-------------------|



## Which tally marks represent number 14?



## Which tally marks represent number 5?



# Which tally marks represent number 10?



## Which tally marks represent number 1?



## **TALLY MARKS**

| Name |  |
|------|--|
|      |  |

### Answer key

Circle the correct answer.

**TS30** 

Score \_\_\_\_\_

Which tally marks represent number 8?



Which tally marks represent number 14?



Which tally marks represent number 5?



Which tally marks represent number 10?



Which tally marks represent number 1?