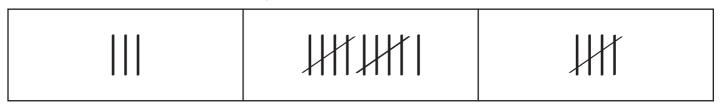

## **TALLY MARKS**

| Name  |  |   |  |
|-------|--|---|--|
|       |  | · |  |
| Score |  |   |  |

Circle the correct answer.

**TS30** 

| Which tally marks rep | present number 8? |
|-----------------------|-------------------|
|-----------------------|-------------------|



## Which tally marks represent number 14?



## Which tally marks represent number 5?



# Which tally marks represent number 10?



## Which tally marks represent number 1?



## **TALLY MARKS**

| Name |  |
|------|--|
|      |  |

### Answer key

Circle the correct answer.

**TS30** 

Score \_\_\_\_\_

Which tally marks represent number 8?



Which tally marks represent number 14?



Which tally marks represent number 5?



Which tally marks represent number 10?



Which tally marks represent number 1?