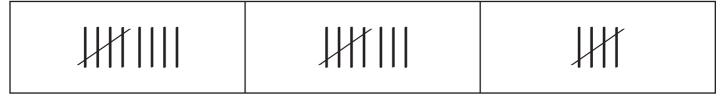

## **TALLY MARKS**

| Name  |  |   |  |
|-------|--|---|--|
|       |  | · |  |
| Score |  |   |  |

Circle the correct answer.

**TS30** 

| Which tally marks rep | present number 8? |
|-----------------------|-------------------|
|-----------------------|-------------------|