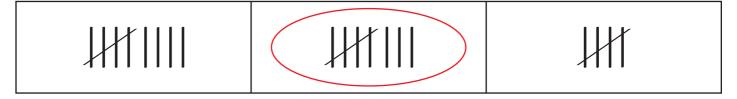

## **TALLY MARKS**

| Name  |  |   |  |
|-------|--|---|--|
|       |  | · |  |
| Score |  |   |  |

Circle the correct answer.

**TS30** 

| Which tally marks rep | present number 8? |
|-----------------------|-------------------|
|-----------------------|-------------------|



## Which tally marks represent number 14?



## Which tally marks represent number 5?



# Which tally marks represent number 10?



## Which tally marks represent number 1?



## **TALLY MARKS**

| Name |  |
|------|--|
|      |  |

### Answer key

Circle the correct answer.

**TS30** 

Score \_\_\_\_\_

Which tally marks represent number 8?



Which tally marks represent number 14?



Which tally marks represent number 5?



Which tally marks represent number 10?



Which tally marks represent number 1?