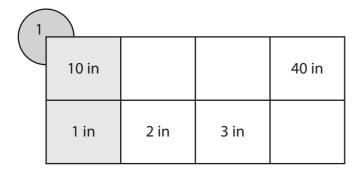

Complete the table.

| 1 |       |       |       |       |  |  |
|---|-------|-------|-------|-------|--|--|
|   | 10 in | 20 in | 30 in | 40 in |  |  |
|   | 1 in  | 2 in  | 3 in  | 4 in  |  |  |

| 2 |       |       |       |       |
|---|-------|-------|-------|-------|
|   | 6 ft  | 18 ft | 30 ft | 12 ft |
|   | 11 ft | 33 ft | 55 ft | 22 ft |