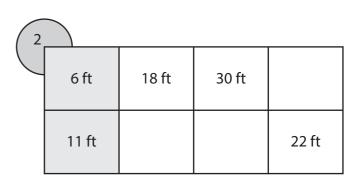

Complete the table.

| 1 |       |       |       |       |  |  |
|---|-------|-------|-------|-------|--|--|
|   | 10 in | 20 in | 30 in | 40 in |  |  |
|   | 1 in  | 2 in  | 3 in  | 4 in  |  |  |

| 2 |       |       |       |       |
|---|-------|-------|-------|-------|
|   | 6 ft  | 18 ft | 30 ft | 12 ft |
|   | 11 ft | 33 ft | 55 ft | 22 ft |