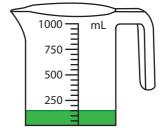

## **Measuring Capacity**

Name \_\_\_\_\_

Score \_\_\_\_\_

MC:44

1) How many more litres of liquid should be added to each cylinder to reach 88 mL?

a)

b)

2) How many more litres of liquid should be added to each can to reach 800 mL?

## **Measuring Capacity**

Name \_\_\_\_\_

Score \_\_\_\_\_

**Answer key** 

MC:44

1) How many more litres of liquid should be added to each cylinder to reach 88 mL?

a)

38 mL

b)

8 mL

2) How many more litres of liquid should be added to each can to reach 800 mL?

a)

400 mL

b)

650 mL

3) Add 1.2 L liquid to each can. Record the new reading.