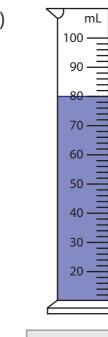

## **Measuring Capacity**

Name \_\_\_\_\_

Score \_\_\_\_\_

**Answer key** 

MC:44

1) How many more litres of liquid should be added to each cylinder to reach 88 mL?

a)

38 mL

b)

8 mL

2) How many more litres of liquid should be added to each can to reach 800 mL?

a)

400 mL

b)

650 mL

3) Add 1.2 L liquid to each can. Record the new reading.