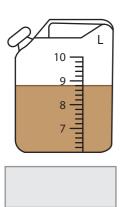

## **Measuring Capacity**

Name \_\_\_\_\_

Score \_\_\_\_\_

MC:44

1) How many more litres of liquid should be added to each cylinder to reach 88 mL?

a)

b)

2) How many more litres of liquid should be added to each can to reach 800 mL?

a)

b)

3) Add 1.2 L liquid to each can. Record the new reading.

a)

b)

a)

10 L

b)

2.4 L