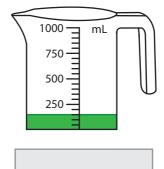

a)

b)

3) Add 1.2 L liquid to each can. Record the new reading.

a)

b)

b)

8 mL

2) How many more litres of liquid should be added to each can to reach 800 mL?

a)

400 mL

b)

650 mL

3) Add 1.2 L liquid to each can. Record the new reading.