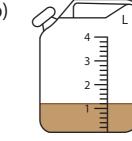

## **Measuring Capacity**

Name \_\_\_\_\_

Score \_\_\_\_\_

MC:44

1) How many more litres of liquid should be added to each cylinder to reach 88 mL?

a)

b)

2) How many more litres of liquid should be added to each can to reach 800 mL?

b)

8 mL

2) How many more litres of liquid should be added to each can to reach 800 mL?

a)

400 mL

b)

650 mL

3) Add 1.2 L liquid to each can. Record the new reading.