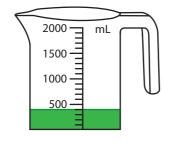

## **Measuring Capacity**

Name \_\_\_\_\_

Score \_\_\_\_\_

MC:44

1) How many more litres of liquid should be added to each cylinder to reach 88 mL?

a)

b)

2) How many more litres of liquid should be added to each can to reach 800 mL?

## **Measuring Capacity**

Name \_\_\_\_\_

Score \_\_\_\_\_

**Answer key** 

MC:44

1) How many more litres of liquid should be added to each cylinder to reach 88 mL?

a)

38 mL

b)

8 mL

2) How many more litres of liquid should be added to each can to reach 800 mL?

a)

400 mL

b)

650 mL

3) Add 1.2 L liquid to each can. Record the new reading.