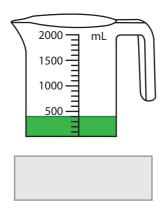

## **Measuring Capacity**

Name \_\_\_\_\_

Score \_\_\_\_\_

MC:44

1) How many more litres of liquid should be added to each cylinder to reach 88 mL?

a)

b)

2) How many more litres of liquid should be added to each can to reach 800 mL?

a)

b)

3) Add 1.2 L liquid to each can. Record the new reading.

a)

b)

b)

8 mL

2) How many more litres of liquid should be added to each can to reach 800 mL?

a)

400 mL

b)

650 mL

3) Add 1.2 L liquid to each can. Record the new reading.