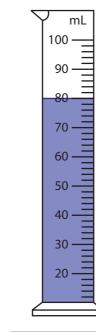

## **Measuring Capacity**

Name \_\_\_\_\_

Score \_\_\_\_\_

MC:44

1) How many more litres of liquid should be added to each cylinder to reach 88 mL?

a)

b)

2) How many more litres of liquid should be added to each can to reach 800 mL?

b)

8 mL

2) How many more litres of liquid should be added to each can to reach 800 mL?

a)

400 mL

b)

650 mL

3) Add 1.2 L liquid to each can. Record the new reading.