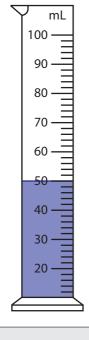

## **Measuring Capacity**

Name \_\_\_\_\_

Score \_\_\_\_\_

MC:44

1) How many more litres of liquid should be added to each cylinder to reach 88 mL?

a)

b)

2) How many more litres of liquid should be added to each can to reach 800 mL?

## **Measuring Capacity**

Name \_\_\_\_\_

Score \_\_\_\_\_

**Answer key** 

MC:44

1) How many more litres of liquid should be added to each cylinder to reach 88 mL?

a)

38 mL