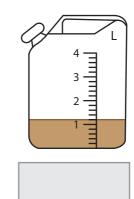

## **Measuring Capacity**

Name \_\_\_\_\_

Score \_\_\_\_\_

MC:44

1) How many more litres of liquid should be added to each cylinder to reach 88 mL?

a)

b)

2) How many more litres of liquid should be added to each can to reach 800 mL?

a)

b)

3) Add 1.2 L liquid to each can. Record the new reading.

a)

b)

a)

10 L

b)

2.4 L