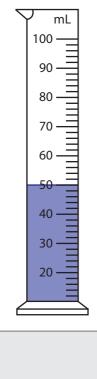

## **Measuring Capacity**

Name \_\_\_\_\_

Score \_\_\_\_\_

MC:44

1) How many more litres of liquid should be added to each cylinder to reach 88 mL?

a)

b)

2) How many more litres of liquid should be added to each can to reach 800 mL?

## **Measuring Capacity**

Name \_\_\_\_\_

Score \_\_\_\_\_

**Answer key** 

MC:44

1) How many more litres of liquid should be added to each cylinder to reach 88 mL?

a)

38 mL