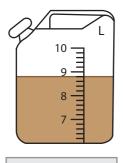

## **Measuring Capacity**

Name \_\_\_\_\_

Score \_\_\_\_\_

MC:44

1) How many more litres of liquid should be added to each cylinder to reach 88 mL?

a)

b)

2) How many more litres of liquid should be added to each can to reach 800 mL?

b)

8 mL

2) How many more litres of liquid should be added to each can to reach 800 mL?

a)

400 mL

b)

650 mL

3) Add 1.2 L liquid to each can. Record the new reading.