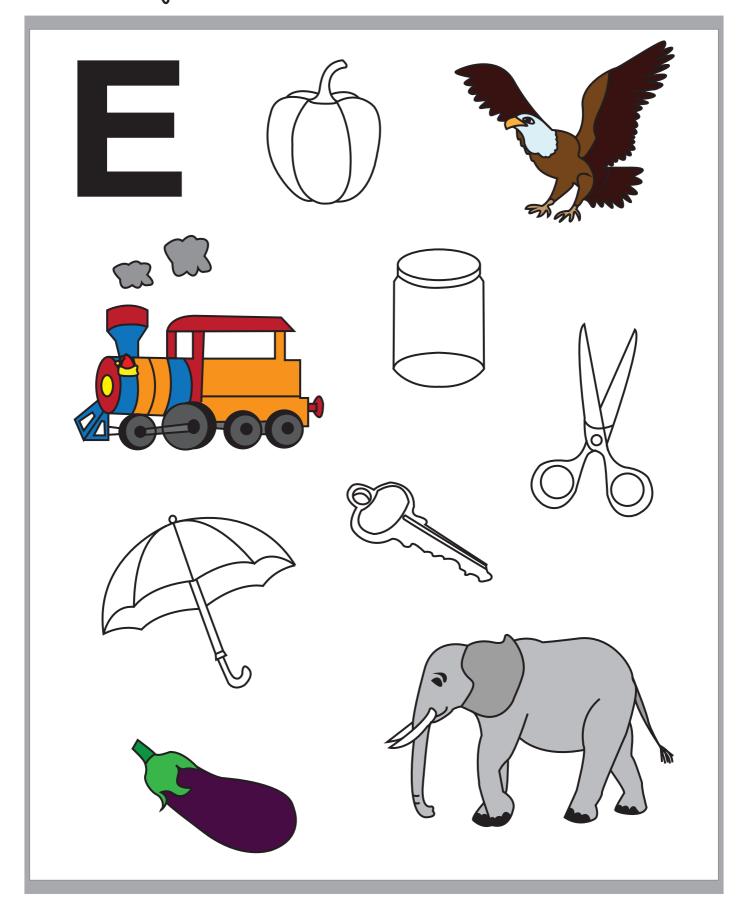

## **ALPHABET**

| Name |  |
|------|--|
|      |  |

EAS:34

Color the objects that start with letter 'E'.

| The state of the s |
|--------------------------------------------------------------------------------------------------------------------------------------------------------------------------------------------------------------------------------------------------------------------------------------------------------------------------------------------------------------------------------------------------------------------------------------------------------------------------------------------------------------------------------------------------------------------------------------------------------------------------------------------------------------------------------------------------------------------------------------------------------------------------------------------------------------------------------------------------------------------------------------------------------------------------------------------------------------------------------------------------------------------------------------------------------------------------------------------------------------------------------------------------------------------------------------------------------------------------------------------------------------------------------------------------------------------------------------------------------------------------------------------------------------------------------------------------------------------------------------------------------------------------------------------------------------------------------------------------------------------------------------------------------------------------------------------------------------------------------------------------------------------------------------------------------------------------------------------------------------------------------------------------------------------------------------------------------------------------------------------------------------------------------------------------------------------------------------------------------------------------------|
|                                                                                                                                                                                                                                                                                                                                                                                                                                                                                                                                                                                                                                                                                                                                                                                                                                                                                                                                                                                                                                                                                                                                                                                                                                                                                                                                                                                                                                                                                                                                                                                                                                                                                                                                                                                                                                                                                                                                                                                                                                                                                                                                |
|                                                                                                                                                                                                                                                                                                                                                                                                                                                                                                                                                                                                                                                                                                                                                                                                                                                                                                                                                                                                                                                                                                                                                                                                                                                                                                                                                                                                                                                                                                                                                                                                                                                                                                                                                                                                                                                                                                                                                                                                                                                                                                                                |
|                                                                                                                                                                                                                                                                                                                                                                                                                                                                                                                                                                                                                                                                                                                                                                                                                                                                                                                                                                                                                                                                                                                                                                                                                                                                                                                                                                                                                                                                                                                                                                                                                                                                                                                                                                                                                                                                                                                                                                                                                                                                                                                                |

## Answer key

Color the objects that start with letter 'E'.