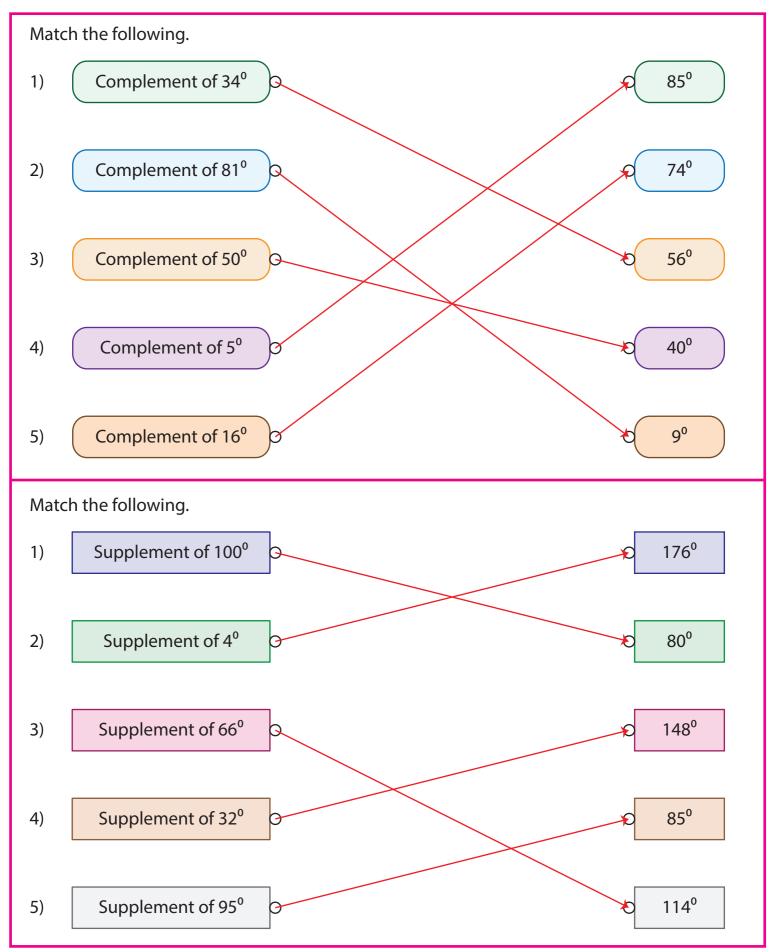

## Complementary & Supplementary Angles

| Name _ |  |  |
|--------|--|--|
|        |  |  |
| Score  |  |  |

CS:22

| Match the following.                        |              |
|---------------------------------------------|--------------|
| 1) Complement of 34°                        | O 85°        |
| 2) Complement of 81°                        | O 74°        |
| 3) Complement of 50°                        | O 56°        |
| 4) Complement of 5°                         | O 40°        |
| 5) Complement of 16°                        | O 90         |
|                                             |              |
| Match the following.                        |              |
| Match the following.  1) Supplement of 100° | O 176°       |
|                                             | O 176° O 80° |
| 1) Supplement of 100°                       |              |
| 1) Supplement of 100°  2) Supplement of 4°  | C 80°        |