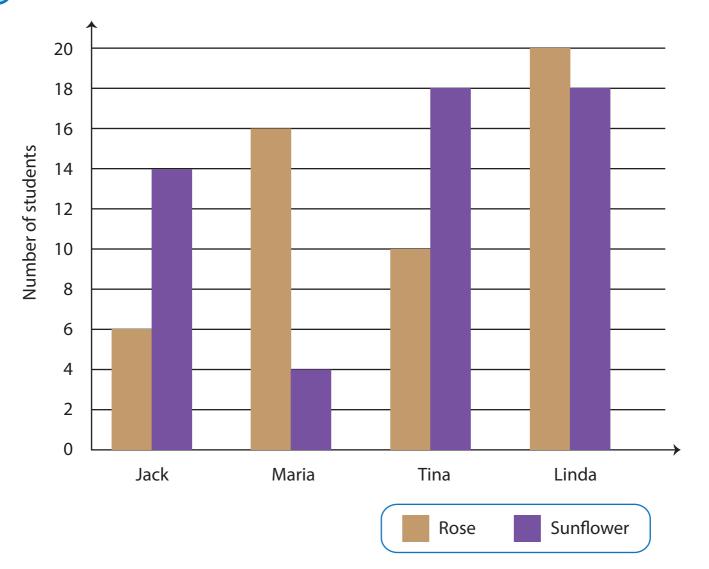

## **Double Bar Graph**

| Name  |  |  |  |
|-------|--|--|--|
|       |  |  |  |
| Score |  |  |  |

BG:30

Four friends Linda, Jack, Maria, and Tina picked two types of flowers and recorded them on the bar graph. Answer the following questions.

- 1) How many roses did Maria and Linda were picked?
- 2) Who picked the least number of sunflowers?
- 3) Who picked the sunflower equally?
- 4) What is the difference between total number of flowers of Jack and Tina?
- 5) How many sunflowers were picked by Maria?

## **Double Bar Graph**

| Name  |   |
|-------|---|
|       |   |
| Score | _ |

**Answer key** 

BG:30

Four friends Linda, Jack, Maria, and Tina picked two types of flowers and recorded them on the bar graph. Answer the following questions.

1) How many roses did Maria and Linda were picked?

26 roses

2) Who picked the least number of sunflowers?

Maria

3) Who picked the sunflower equally?

**Tina and Linda** 

4) What is the difference between total number of flowers of Jack and Tina?

8 flowers

5) How many sunflowers were picked by Maria?

16 sunflowers