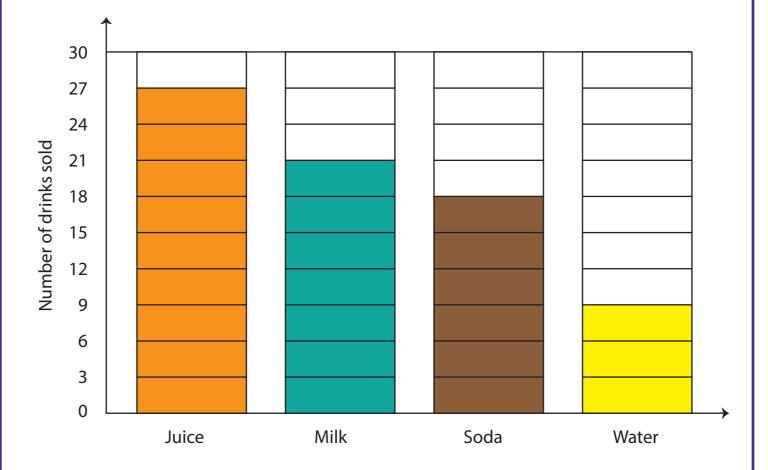

## **Draw and Interpret Bar Graph**

| Name  |  |
|-------|--|
|       |  |
| Score |  |

BG:15

A shopkeeper took the list of his drinks sold in a day. The data shows the number of drinks sold in one day. Draw the bar graph and answer the questions.

| Type of drinks        | Milk | Water | Juice | Soda |
|-----------------------|------|-------|-------|------|
| Number of drinks sold | 21   | 9     | 27    | 18   |

- 1) Which drink sold the most?
- 2) How many milk packets were sold?
- 3) How many more juice drinks were sold than water?
- 4) Which two drinks sold a total of 39?

## **Answer key**

BG:15

A shopkeeper took the list of his drinks sold in a day. The data shows the number of drinks sold in one day. Draw the bar graph and answer the questions.

| Type of drinks        | Milk | Water | Juice | Soda |
|-----------------------|------|-------|-------|------|
| Number of drinks sold | 21   | 9     | 27    | 18   |

1) Which drink sold the most?

juice

2) How many milk packets were sold?

21

3) How many more juice drinks were sold than water?

18

4) Which two drinks sold a total of 39?

Milk and Soda