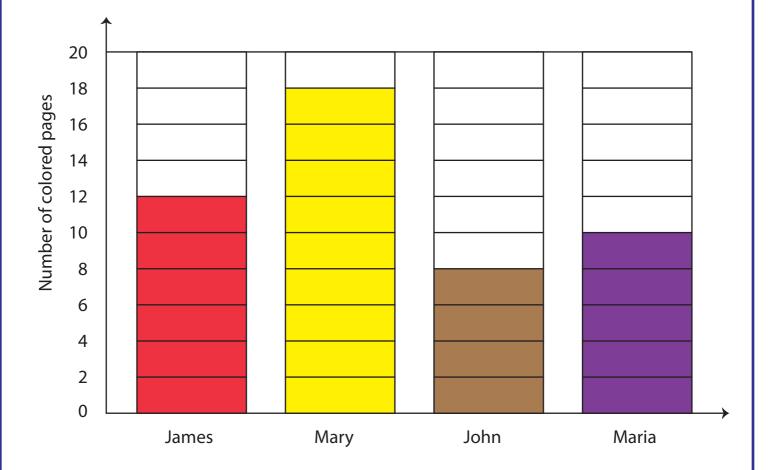

## **Answer key**

BG:13

Four friends John, Mary, James, and Maria decide to color the drawing book. The data shows the number of pages that each person colored. Draw the bar graph and answer the questions.

| Names                   | John | Mary | Maria | James |
|-------------------------|------|------|-------|-------|
| Number of colored pages | 8    | 18   | 10    | 12    |

- Who colored the most number of pages?
- 2) How many pages did Maria color? 10 pages
- 3) How many more pages should john color to match James? 4 more pages
- 4) How many pages did all color? 48 pages