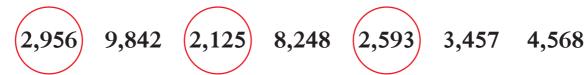

## **PLACE VALUE**

Name \_\_\_\_\_

**PV:III:18** 

1) Circle the numbers that have 2 in the thousands place.

2,956 9,842 2,125 8,248 2,593 3,457 4,568

2) Circle the numbers that have 4 in the thousands place.