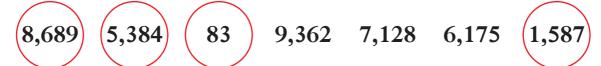

4,587 4,157 9,449 4,301 8,132 3,241 5,841

3) Circle the numbers that have 6 in the hundreds place.

4,671 5,682 9,628 2,954 3,961 1,625 8,237

4) Circle the numbers that have 8 in the tens place.

8,689 5,384 83 9,362 7,128 6,175 1,587