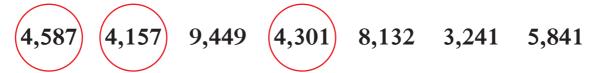

## **PLACE VALUE**

Name \_\_\_\_\_

**PV:III:18** 

1) Circle the numbers that have 2 in the thousands place.

2,956 9,842 2,125 8,248 2,593 3,457 4,568

2) Circle the numbers that have 4 in the thousands place.

4,587 4,157 9,449 4,301 8,132 3,241 5,841

3) Circle the numbers that have 6 in the hundreds place.

4,671 5,682 9,628 2,954 3,961 1,625 8,237

4) Circle the numbers that have 8 in the tens place.

8,689 5,384 83 9,362 7,128 6,175 1,587