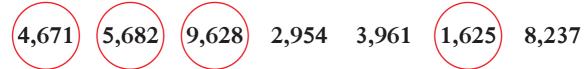

4,587 4,157 9,449 4,301 8,132 3,241 5,841

3) Circle the numbers that have 6 in the hundreds place.

4,671 5,682 9,628 2,954 3,961 1,625 8,237

4) Circle the numbers that have 8 in the tens place.

8,689 5,384 83 9,362 7,128 6,175 1,587